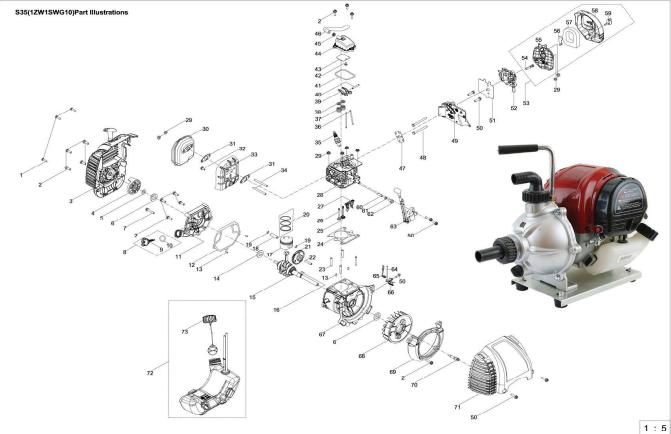

## **CP150 1" TRANSFER PUMP ENGINE**

| CP150-E-1  | Self-tappling Screw, ST4.2×19 |
|------------|-------------------------------|
| CP150-E-2  | Screw, M5×15                  |
| CP150-E-3  | Recoil Starter                |
| CP150-E-4  | Starter Cup                   |
| CP150-E-5  | Washer, φ8                    |
| CP150-E-6  | Oil Seal, φ15×φ26×5           |
| CP150-E-7  | Screw, M5×28                  |
| CP150-E-8  | Dipstick                      |
| CP150-E-9  | Dipstick                      |
| CP150-E-10 | O-Ring, φ16×3                 |
| CP150-E-11 | Crankcase Cover               |
| CP150-E-12 | Gasket, Crankcase             |
| CP150-E-13 | Pin, φ4×8                     |
| CP150-E-14 | Bearing, 6002                 |
| CP150-E-15 | Connecting Rod                |
| CP150-E-16 | Woodruff Key                  |
| CP150-E-17 | Piston                        |
| CP150-E-18 | Piston Pin                    |
| CP150-E-19 | Circlip                       |
| CP150-E-20 | Piston Ring Set               |
| CP150-E-21 | Camshaft                      |
| CP150-E-22 | Camshaft Pin                  |
| CP150-E-23 | Stud, M5×30                   |
| CP150-E-24 | Gasket, Crankcase             |
| CP150-E-25 | Intake Vavle                  |
| CP150-E-26 | Exhaust Valve                 |
| CP150-E-27 | Lower Rocker Arm              |
| CP150-E-28 | Cylinder Head                 |
| CP150-E-29 | Nut, M5                       |
| CP150-E-30 | Muffler                       |
| CP150-E-31 | Gasket, Muffler               |
| CP150-E-32 | Screw, M5×10                  |
| CP150-E-33 | Gasket, Muffler               |
| CP150-E-34 | Stud, M5×54                   |
| CP150-E-35 | Spark Plug                    |
| CP150-E-36 | Push Rod                      |
|            |                               |

| CP150-E-38 Valve Spring Seat<br>CP150-E-39 Rocker Arm Assembly<br>CP150-E-40 Pin<br>CP150-E-41 Gasket, Valve Cover<br>CP150-E-42 Self-tappling Screw, ST4.2×9.5<br>CP150-E-43 Oil Block<br>CP150-E-43 Oil Block<br>CP150-E-45 Spray Head Washer<br>CP150-E-45 Spray Head Washer<br>CP150-E-46 Breather Hose<br>CP150-E-47 Gasket, Carburetor Insulator<br>CP150-E-48 Bolt, M5×55<br>CP150-E-49 Insulator<br>CP150-E-50 Screw, M5×20<br>CP150-E-51 Gasket, Carburetor Insulator<br>CP150-E-52 Carburetor<br>CP150-E-52 Carburetor<br>CP150-E-53 Air Filter Assembly<br>CP150-E-55 Air Filter Base<br>CP150-E-56 Choke Plate<br>CP150-E-57 Air Filter Element<br>CP150-E-59 Bolt<br>CP150-E-59 Bolt<br>CP150-E-60 Pin<br>CP150-E-61 Washer, $\phi$ 6×1× $\phi$ 12<br>CP150-E-63 Ignition Module<br>CP150-E-65 Stop Switch<br>CP150-E-65 Stop Switch<br>CP150-E-66 Governor Gear Bracket Assembly<br>CP150-E-67 Crankcase<br>CP150-E-68 Flywheel | CP150-E-37 | Valve Spring                   |
|-----------------------------------------------------------------------------------------------------------------------------------------------------------------------------------------------------------------------------------------------------------------------------------------------------------------------------------------------------------------------------------------------------------------------------------------------------------------------------------------------------------------------------------------------------------------------------------------------------------------------------------------------------------------------------------------------------------------------------------------------------------------------------------------------------------------------------------------------------------------------------------------------------------------------------------------------|------------|--------------------------------|
| $\begin{tabular}{lllllllllllllllllllllllllllllllllll$                                                                                                                                                                                                                                                                                                                                                                                                                                                                                                                                                                                                                                                                                                                                                                                                                                                                                         | CP150-E-38 |                                |
| $\begin{tabular}{lllllllllllllllllllllllllllllllllll$                                                                                                                                                                                                                                                                                                                                                                                                                                                                                                                                                                                                                                                                                                                                                                                                                                                                                         | CP150-E-39 |                                |
| $\begin{tabular}{lllllllllllllllllllllllllllllllllll$                                                                                                                                                                                                                                                                                                                                                                                                                                                                                                                                                                                                                                                                                                                                                                                                                                                                                         |            |                                |
| $\begin{tabular}{lllllllllllllllllllllllllllllllllll$                                                                                                                                                                                                                                                                                                                                                                                                                                                                                                                                                                                                                                                                                                                                                                                                                                                                                         | CP150-E-41 | Gasket, Valve Cover            |
| $\begin{tabular}{lllllllllllllllllllllllllllllllllll$                                                                                                                                                                                                                                                                                                                                                                                                                                                                                                                                                                                                                                                                                                                                                                                                                                                                                         | CP150-E-42 |                                |
| $\begin{tabular}{lllllllllllllllllllllllllllllllllll$                                                                                                                                                                                                                                                                                                                                                                                                                                                                                                                                                                                                                                                                                                                                                                                                                                                                                         |            |                                |
| $\begin{tabular}{lllllllllllllllllllllllllllllllllll$                                                                                                                                                                                                                                                                                                                                                                                                                                                                                                                                                                                                                                                                                                                                                                                                                                                                                         |            | Valve Cover                    |
| $\begin{tabular}{lllllllllllllllllllllllllllllllllll$                                                                                                                                                                                                                                                                                                                                                                                                                                                                                                                                                                                                                                                                                                                                                                                                                                                                                         |            | Spray Head Washer              |
| CP150-E-48 Bolt, M5×55<br>CP150-E-49 Insulator<br>CP150-E-50 Screw, M5×20<br>CP150-E-51 Gasket, Carburetor Insulator<br>CP150-E-52 Carburetor<br>CP150-E-53 Air Filter Assembly<br>CP150-E-54 Choke Lever<br>CP150-E-55 Air Filter Base<br>CP150-E-56 Choke Plate<br>CP150-E-57 Air Filter Element<br>CP150-E-58 Air Filter Cover<br>CP150-E-59 Bolt<br>CP150-E-60 Pin<br>CP150-E-61 Washer, $\phi$ 6×1× $\phi$ 12<br>CP150-E-63 Ignition Module<br>CP150-E-63 Stop Switch<br>CP150-E-66 Governor Gear Bracket Assembly<br>CP150-E-67 Crankcase                                                                                                                                                                                                                                                                                                                                                                                               | CP150-E-46 |                                |
| $\begin{array}{l lllllllllllllllllllllllllllllllllll$                                                                                                                                                                                                                                                                                                                                                                                                                                                                                                                                                                                                                                                                                                                                                                                                                                                                                         | CP150-E-47 | Gasket, Carburetor Insulator   |
| $\begin{array}{l lllllllllllllllllllllllllllllllllll$                                                                                                                                                                                                                                                                                                                                                                                                                                                                                                                                                                                                                                                                                                                                                                                                                                                                                         | CP150-E-48 | Bolt. M5×55                    |
| $\begin{array}{llllllllllllllllllllllllllllllllllll$                                                                                                                                                                                                                                                                                                                                                                                                                                                                                                                                                                                                                                                                                                                                                                                                                                                                                          | CP150-E-49 |                                |
| $\begin{array}{llllllllllllllllllllllllllllllllllll$                                                                                                                                                                                                                                                                                                                                                                                                                                                                                                                                                                                                                                                                                                                                                                                                                                                                                          | CP150-E-50 | Screw, M5×20                   |
| CP150-E-52 Carburetor   CP150-E-53 Air Filter Assembly   CP150-E-54 Choke Lever   CP150-E-55 Air Filter Base   CP150-E-56 Choke Plate   CP150-E-57 Air Filter Element   CP150-E-58 Air Filter Cover   CP150-E-59 Bolt   CP150-E-60 Pin   CP150-E-61 Washer, φ6×1×φ12   CP150-E-62 Bolt, M6×10   CP150-E-63 Ignition Module   CP150-E-64 Throttle Linkage   CP150-E-65 Stop Switch   CP150-E-66 Governor Gear Bracket Assembly   CP150-E-67 Crankcase                                                                                                                                                                                                                                                                                                                                                                                                                                                                                          | CP150-E-51 |                                |
| CP150-E-54 Choke Lever   CP150-E-55 Air Filter Base   CP150-E-56 Choke Plate   CP150-E-57 Air Filter Element   CP150-E-58 Air Filter Cover   CP150-E-59 Bolt   CP150-E-60 Pin   CP150-E-61 Washer, φ6×1×φ12   CP150-E-62 Bolt, M6×10   CP150-E-63 Ignition Module   CP150-E-64 Throttle Linkage   CP150-E-65 Stop Switch   CP150-E-67 Crankcase                                                                                                                                                                                                                                                                                                                                                                                                                                                                                                                                                                                               | CP150-E-52 | Carburetor                     |
| $\begin{array}{llllllllllllllllllllllllllllllllllll$                                                                                                                                                                                                                                                                                                                                                                                                                                                                                                                                                                                                                                                                                                                                                                                                                                                                                          | CP150-E-53 | Air Filter Assembly            |
| $\begin{array}{llllllllllllllllllllllllllllllllllll$                                                                                                                                                                                                                                                                                                                                                                                                                                                                                                                                                                                                                                                                                                                                                                                                                                                                                          | CP150-E-54 | Choke Lever                    |
| $\begin{array}{c} {\rm CP150\text{-}E\text{-}57} & {\rm Air \ Filter \ Element} \\ {\rm CP150\text{-}E\text{-}58} & {\rm Air \ Filter \ Cover} \\ {\rm CP150\text{-}E\text{-}59} & {\rm Bolt} \\ {\rm CP150\text{-}E\text{-}60} & {\rm Pin} \\ {\rm CP150\text{-}E\text{-}61} & {\rm Washer, \ \phi6\times1\times\phi12} \\ {\rm CP150\text{-}E\text{-}62} & {\rm Bolt, \ M6\times10} \\ {\rm CP150\text{-}E\text{-}63} & {\rm Ignition \ Module} \\ {\rm CP150\text{-}E\text{-}64} & {\rm Throttle \ Linkage} \\ {\rm CP150\text{-}E\text{-}65} & {\rm Stop \ Switch} \\ {\rm CP150\text{-}E\text{-}66} & {\rm Governor \ Gear \ Bracket \ Assembly} \\ {\rm CP150\text{-}E\text{-}67} & {\rm Crankcase} \\ \end{array}$                                                                                                                                                                                                                     | CP150-E-55 | Air Filter Base                |
| $\begin{array}{c} {\sf CP150-E-58} & {\sf Air Filter Cover} \\ {\sf CP150-E-59} & {\sf Bolt} \\ {\sf CP150-E-60} & {\sf Pin} \\ {\sf CP150-E-61} & {\sf Washer}, \varphi 6 \times 1 \times \varphi 12 \\ {\sf CP150-E-62} & {\sf Bolt}, {\sf M6} \times 10 \\ {\sf CP150-E-63} & {\sf Ignition Module} \\ {\sf CP150-E-64} & {\sf Throttle Linkage} \\ {\sf CP150-E-65} & {\sf Stop Switch} \\ {\sf CP150-E-66} & {\sf Governor Gear Bracket Assembly} \\ {\sf CP150-E-67} & {\sf Crankcase} \\ \end{array}$                                                                                                                                                                                                                                                                                                                                                                                                                                  | CP150-E-56 | Choke Plate                    |
| CP150-E-59 Bolt   CP150-E-60 Pin   CP150-E-61 Washer, φ6×1×φ12   CP150-E-62 Bolt, M6×10   CP150-E-63 Ignition Module   CP150-E-64 Throttle Linkage   CP150-E-65 Stop Switch   CP150-E-66 Governor Gear Bracket Assembly   CP150-E-67 Crankcase                                                                                                                                                                                                                                                                                                                                                                                                                                                                                                                                                                                                                                                                                                | CP150-E-57 | Air Filter Element             |
| CP150-E-60 Pin   CP150-E-61 Washer, φ6×1×φ12   CP150-E-62 Bolt, M6×10   CP150-E-63 Ignition Module   CP150-E-64 Throttle Linkage   CP150-E-65 Stop Switch   CP150-E-66 Governor Gear Bracket Assembly   CP150-E-67 Crankcase                                                                                                                                                                                                                                                                                                                                                                                                                                                                                                                                                                                                                                                                                                                  | CP150-E-58 | Air Filter Cover               |
| CP150-E-61 Washer, φ6×1×φ12<br>CP150-E-62 Bolt, M6×10<br>CP150-E-63 Ignition Module<br>CP150-E-64 Throttle Linkage<br>CP150-E-65 Stop Switch<br>CP150-E-66 Governor Gear Bracket Assembly<br>CP150-E-67 Crankcase                                                                                                                                                                                                                                                                                                                                                                                                                                                                                                                                                                                                                                                                                                                             | CP150-E-59 | Bolt                           |
| CP150-E-62Bolt, M6×10CP150-E-63Ignition ModuleCP150-E-64Throttle LinkageCP150-E-65Stop SwitchCP150-E-66Governor Gear Bracket AssemblyCP150-E-67Crankcase                                                                                                                                                                                                                                                                                                                                                                                                                                                                                                                                                                                                                                                                                                                                                                                      | CP150-E-60 | Pin                            |
| CP150-E-63Ignition ModuleCP150-E-64Throttle LinkageCP150-E-65Stop SwitchCP150-E-66Governor Gear Bracket AssemblyCP150-E-67Crankcase                                                                                                                                                                                                                                                                                                                                                                                                                                                                                                                                                                                                                                                                                                                                                                                                           | CP150-E-61 | Washer, φ6×1×φ12               |
| CP150-E-64Throttle LinkageCP150-E-65Stop SwitchCP150-E-66Governor Gear Bracket AssemblyCP150-E-67Crankcase                                                                                                                                                                                                                                                                                                                                                                                                                                                                                                                                                                                                                                                                                                                                                                                                                                    | CP150-E-62 | Bolt, M6×10                    |
| CP150-E-65 Stop Switch<br>CP150-E-66 Governor Gear Bracket Assembly<br>CP150-E-67 Crankcase                                                                                                                                                                                                                                                                                                                                                                                                                                                                                                                                                                                                                                                                                                                                                                                                                                                   | CP150-E-63 | Ignition Module                |
| CP150-E-66 Governor Gear Bracket Assembly<br>CP150-E-67 Crankcase                                                                                                                                                                                                                                                                                                                                                                                                                                                                                                                                                                                                                                                                                                                                                                                                                                                                             | CP150-E-64 | Throttle Linkage               |
| CP150-E-67 Crankcase                                                                                                                                                                                                                                                                                                                                                                                                                                                                                                                                                                                                                                                                                                                                                                                                                                                                                                                          | CP150-E-65 | Stop Switch                    |
|                                                                                                                                                                                                                                                                                                                                                                                                                                                                                                                                                                                                                                                                                                                                                                                                                                                                                                                                               |            | Governor Gear Bracket Assembly |
| CP150-E-68 Flywheel                                                                                                                                                                                                                                                                                                                                                                                                                                                                                                                                                                                                                                                                                                                                                                                                                                                                                                                           | CP150-E-67 | Crankcase                      |
|                                                                                                                                                                                                                                                                                                                                                                                                                                                                                                                                                                                                                                                                                                                                                                                                                                                                                                                                               | CP150-E-68 | Flywheel                       |
| CP150-E-69 Flywheel Cover                                                                                                                                                                                                                                                                                                                                                                                                                                                                                                                                                                                                                                                                                                                                                                                                                                                                                                                     | CP150-E-69 | ,                              |
| CP150-E-70 Connection Shaft                                                                                                                                                                                                                                                                                                                                                                                                                                                                                                                                                                                                                                                                                                                                                                                                                                                                                                                   |            | Connection Shaft               |
| CP150-E-71 Shroud                                                                                                                                                                                                                                                                                                                                                                                                                                                                                                                                                                                                                                                                                                                                                                                                                                                                                                                             |            |                                |
| CP150-E-72 Fuel Tank                                                                                                                                                                                                                                                                                                                                                                                                                                                                                                                                                                                                                                                                                                                                                                                                                                                                                                                          | CP150-E-72 | Fuel Tank                      |
| CP150-E-73 Fuel Cap                                                                                                                                                                                                                                                                                                                                                                                                                                                                                                                                                                                                                                                                                                                                                                                                                                                                                                                           | CP150-E-73 | Fuel Cap                       |