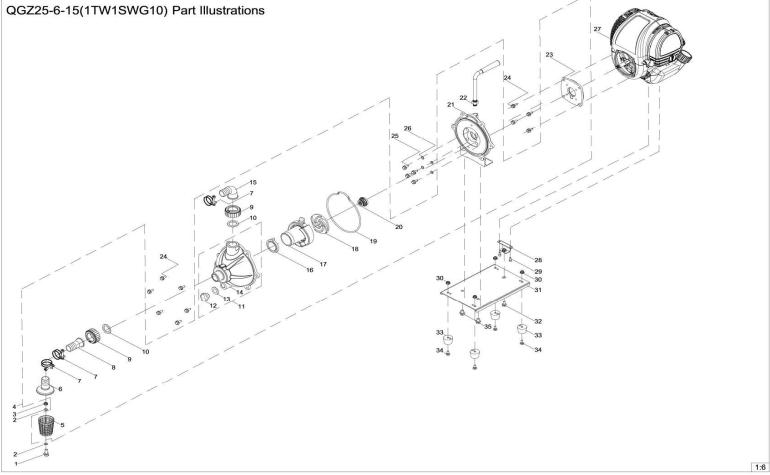

## **CP150 1" TRANSFER PUMP**

| CP150-P-1  | Bolt, M10×25        |
|------------|---------------------|
| CP150-P-2  | Washer, φ10×4×φ30   |
| CP150-P-3  | Nut, M10            |
| CP150-P-4  | Water Pump          |
| CP150-P-5  | Water Filter Shield |
| CP150-P-6  | Water Filter        |
| CP150-P-7  | Clamp               |
| CP150-P-8  | Inlet Joint         |
| CP150-P-9  | Pipe Joint          |
| CP150-P-10 | Gasket              |
| CP150-P-11 | Water Pump          |
| CP150-P-12 | Plug                |
| CP150-P-13 | Washer              |
| CP150-P-14 | Pump Case           |
| CP150-P-15 | Outlet Joint        |
| CP150-P-16 | Washer              |
| CP150-P-17 | Volute Cover        |
| CP150-P-18 | Impeller            |
| CP150-P-19 | O-Ring              |
| CP150-P-20 | Seal                |
| CP150-P-21 | Side Cover          |
| CP150-P-22 | Handle Assembly     |
| CP150-P-23 | Flange              |
| CP150-P-24 | Bolt, M6×16         |
| CP150-P-25 | Bolt, M5×25         |
| CP150-P-26 | Washer, φ5.3×1×φ10  |
| CP150-P-27 | Engine              |
| CP150-P-28 | Support Block       |
| CP150-P-29 | Bolt, M5×10         |
| CP150-P-30 | Nut, M6             |

| CP150-P-31 | Frame Base  |
|------------|-------------|
| CP150-P-32 | Bolt, M6×12 |
| CP150-P-33 | Damping Pad |
| CP150-P-34 | Bolt, M6×10 |
| CP150-P-35 | Bolt, M8×12 |