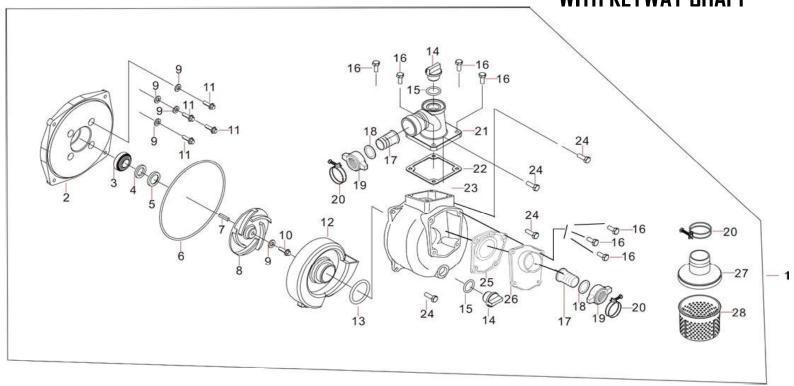

## JWP80 & JWP80ES 7HP 3" TRANSFER PUMP WITH KEYWAY SHAFT

| JWP80-7HP-1Complete Water pumpJWP80-7HP-2Connecting housingJWP80-7HP-3Mechanical Seal ComponentsJWP80-7HP-4Impeller sealJWP80-7HP-5Seal ringJWP80-7HP-6Seal ringJWP80-7HP-7Flat keyJWP80-7HP-8Impeller of water pumpJWP80-7HP-9washerJWP80-7HP-10BOLTJWP80-7HP-11BOLTJWP80-7HP-12VoluteJWP80-7HP-13Seal ringJWP80-7HP-14Screw plugJWP80-7HP-15Seal ringJWP80-7HP-16BOLTJWP80-7HP-17Hose connectionJWP80-7HP-18Joint gasketJWP80-7HP-19Hose connectorJWP80-7HP-20Hose clampJWP80-7HP-21OUTLETJWP80-7HP-22Gaske, OUTLETJWP80-7HP-23PUMP BODYJWP80-7HP-24BOLTJWP80-7HP-25SEAL ASSY, MECHANISMJWP80-7HP-26JOINT, WATER PUMPJWP80-7HP-27Filter coverJWP80-7HP-28Water pump filterJWP80-7HP-28Kater pump filter                                                                                              |                   |                            |
|--------------------------------------------------------------------------------------------------------------------------------------------------------------------------------------------------------------------------------------------------------------------------------------------------------------------------------------------------------------------------------------------------------------------------------------------------------------------------------------------------------------------------------------------------------------------------------------------------------------------------------------------------------------------------------------------------------------------------------------------------------------------------------------------------------|-------------------|----------------------------|
| JWP80-7HP-3 Mechanical Seal Components<br>JWP80-7HP-4 Impeller seal<br>JWP80-7HP-5 Seal ring<br>JWP80-7HP-6 Seal ring<br>JWP80-7HP-7 Flat key<br>JWP80-7HP-7 Flat key<br>JWP80-7HP-9 washer<br>JWP80-7HP-9 washer<br>JWP80-7HP-10 BOLT<br>JWP80-7HP-10 BOLT<br>JWP80-7HP-11 BOLT<br>JWP80-7HP-12 Volute<br>JWP80-7HP-13 Seal ring<br>JWP80-7HP-14 Screw plug<br>JWP80-7HP-15 Seal ring<br>JWP80-7HP-15 Seal ring<br>JWP80-7HP-16 BOLT<br>JWP80-7HP-17 Hose connection<br>JWP80-7HP-18 Joint gasket<br>JWP80-7HP-19 Hose connector<br>JWP80-7HP-20 Hose clamp<br>JWP80-7HP-21 OUTLET<br>JWP80-7HP-22 Gaske, OUTLET<br>JWP80-7HP-23 PUMP BODY<br>JWP80-7HP-24 BOLT<br>JWP80-7HP-25 SEAL ASSY, MECHANISM<br>JWP80-7HP-26 JOINT, WATER PUMP<br>JWP80-7HP-27 Filter cover<br>JWP80-7HP-28 Water pump filter | JWP80-7HP-1       | Complete Water pump        |
| JWP80-7HP-4Impeller sealJWP80-7HP-5Seal ringJWP80-7HP-6Seal ringJWP80-7HP-7Flat keyJWP80-7HP-8Impeller of water pumpJWP80-7HP-9washerJWP80-7HP-10BOLTJWP80-7HP-11BOLTJWP80-7HP-12VoluteJWP80-7HP-13Seal ringJWP80-7HP-14Screw plugJWP80-7HP-15Seal ringJWP80-7HP-16BOLTJWP80-7HP-17Hose connectionJWP80-7HP-18Joint gasketJWP80-7HP-19Hose connectorJWP80-7HP-20Hose clampJWP80-7HP-21OUTLETJWP80-7HP-22Gaske, OUTLETJWP80-7HP-23PUMP BODYJWP80-7HP-24BOLTJWP80-7HP-25SEAL ASSY, MECHANISMJWP80-7HP-26JOINT, WATER PUMPJWP80-7HP-27Filter coverJWP80-7HP-28Water pump filter                                                                                                                                                                                                                           | JWP80-7HP-2       | Connecting housing         |
| JWP80-7HP-5 Seal ring<br>JWP80-7HP-6 Seal ring<br>JWP80-7HP-7 Flat key<br>JWP80-7HP-7 Flat key<br>JWP80-7HP-8 Impeller of water pump<br>JWP80-7HP-9 washer<br>JWP80-7HP-10 BOLT<br>JWP80-7HP-10 BOLT<br>JWP80-7HP-11 BOLT<br>JWP80-7HP-12 Volute<br>JWP80-7HP-13 Seal ring<br>JWP80-7HP-14 Screw plug<br>JWP80-7HP-15 Seal ring<br>JWP80-7HP-15 Seal ring<br>JWP80-7HP-16 BOLT<br>JWP80-7HP-17 Hose connection<br>JWP80-7HP-18 Joint gasket<br>JWP80-7HP-19 Hose connector<br>JWP80-7HP-19 Hose connector<br>JWP80-7HP-20 Hose clamp<br>JWP80-7HP-21 OUTLET<br>JWP80-7HP-22 Gaske, OUTLET<br>JWP80-7HP-23 PUMP BODY<br>JWP80-7HP-24 BOLT<br>JWP80-7HP-25 SEAL ASSY, MECHANISM<br>JWP80-7HP-26 JOINT, WATER PUMP<br>JWP80-7HP-27 Filter cover<br>JWP80-7HP-28 Water pump filter                         | JWP80-7HP-3       | Mechanical Seal Components |
| JWP80-7HP-6 Seal ring<br>JWP80-7HP-7 Flat key<br>JWP80-7HP-7 Flat key<br>JWP80-7HP-8 Impeller of water pump<br>JWP80-7HP-9 washer<br>JWP80-7HP-10 BOLT<br>JWP80-7HP-10 BOLT<br>JWP80-7HP-11 BOLT<br>JWP80-7HP-12 Volute<br>JWP80-7HP-13 Seal ring<br>JWP80-7HP-14 Screw plug<br>JWP80-7HP-15 Seal ring<br>JWP80-7HP-15 Seal ring<br>JWP80-7HP-16 BOLT<br>JWP80-7HP-16 BOLT<br>JWP80-7HP-17 Hose connection<br>JWP80-7HP-18 Joint gasket<br>JWP80-7HP-19 Hose connector<br>JWP80-7HP-20 Hose clamp<br>JWP80-7HP-20 Hose clamp<br>JWP80-7HP-21 OUTLET<br>JWP80-7HP-22 Gaske, OUTLET<br>JWP80-7HP-23 PUMP BODY<br>JWP80-7HP-24 BOLT<br>JWP80-7HP-25 SEAL ASSY, MECHANISM<br>JWP80-7HP-26 JOINT, WATER PUMP<br>JWP80-7HP-27 Filter cover<br>JWP80-7HP-28 Water pump filter                                 | JWP80-7HP-4       | Impeller seal              |
| JWP80-7HP-7 Flat key<br>JWP80-7HP-8 Impeller of water pump<br>JWP80-7HP-9 washer<br>JWP80-7HP-10 BOLT<br>JWP80-7HP-10 BOLT<br>JWP80-7HP-11 BOLT<br>JWP80-7HP-12 Volute<br>JWP80-7HP-13 Seal ring<br>JWP80-7HP-14 Screw plug<br>JWP80-7HP-15 Seal ring<br>JWP80-7HP-15 Seal ring<br>JWP80-7HP-16 BOLT<br>JWP80-7HP-17 Hose connection<br>JWP80-7HP-17 Hose connection<br>JWP80-7HP-18 Joint gasket<br>JWP80-7HP-19 Hose connector<br>JWP80-7HP-20 Hose clamp<br>JWP80-7HP-20 Hose clamp<br>JWP80-7HP-21 OUTLET<br>JWP80-7HP-22 Gaske, OUTLET<br>JWP80-7HP-23 PUMP BODY<br>JWP80-7HP-24 BOLT<br>JWP80-7HP-25 SEAL ASSY, MECHANISM<br>JWP80-7HP-26 JOINT, WATER PUMP<br>JWP80-7HP-27 Filter cover<br>JWP80-7HP-28 Water pump filter                                                                       | JWP80-7HP-5       | Seal ring                  |
| JWP80-7HP-8 Impeller of water pump<br>JWP80-7HP-9 washer<br>JWP80-7HP-10 BOLT<br>JWP80-7HP-11 BOLT<br>JWP80-7HP-12 Volute<br>JWP80-7HP-13 Seal ring<br>JWP80-7HP-14 Screw plug<br>JWP80-7HP-15 Seal ring<br>JWP80-7HP-15 Seal ring<br>JWP80-7HP-16 BOLT<br>JWP80-7HP-17 Hose connection<br>JWP80-7HP-18 Joint gasket<br>JWP80-7HP-19 Hose connector<br>JWP80-7HP-20 Hose clamp<br>JWP80-7HP-20 Hose clamp<br>JWP80-7HP-21 OUTLET<br>JWP80-7HP-22 Gaske, OUTLET<br>JWP80-7HP-23 PUMP BODY<br>JWP80-7HP-24 BOLT<br>JWP80-7HP-25 SEAL ASSY, MECHANISM<br>JWP80-7HP-26 JOINT, WATER PUMP<br>JWP80-7HP-27 Filter cover<br>JWP80-7HP-28 Water pump filter                                                                                                                                                    | JWP80-7HP-6       | Seal ring                  |
| JWP80-7HP-9washerJWP80-7HP-10BOLTJWP80-7HP-11BOLTJWP80-7HP-12VoluteJWP80-7HP-13Seal ringJWP80-7HP-14Screw plugJWP80-7HP-15Seal ringJWP80-7HP-16BOLTJWP80-7HP-17Hose connectionJWP80-7HP-18Joint gasketJWP80-7HP-20Hose connectorJWP80-7HP-21OUTLETJWP80-7HP-22Gaske, OUTLETJWP80-7HP-23PUMP BODYJWP80-7HP-24BOLTJWP80-7HP-25SEAL ASSY, MECHANISMJWP80-7HP-26JOINT, WATER PUMPJWP80-7HP-27Filter coverJWP80-7HP-28Water pump filter                                                                                                                                                                                                                                                                                                                                                                     | JWP80-7HP-7       | Flat key                   |
| JWP80-7HP-10 BOLT<br>JWP80-7HP-11 BOLT<br>JWP80-7HP-12 Volute<br>JWP80-7HP-13 Seal ring<br>JWP80-7HP-13 Seal ring<br>JWP80-7HP-14 Screw plug<br>JWP80-7HP-15 Seal ring<br>JWP80-7HP-16 BOLT<br>JWP80-7HP-17 Hose connection<br>JWP80-7HP-18 Joint gasket<br>JWP80-7HP-19 Hose connector<br>JWP80-7HP-20 Hose clamp<br>JWP80-7HP-20 Hose clamp<br>JWP80-7HP-21 OUTLET<br>JWP80-7HP-22 Gaske, OUTLET<br>JWP80-7HP-23 PUMP BODY<br>JWP80-7HP-24 BOLT<br>JWP80-7HP-25 SEAL ASSY, MECHANISM<br>JWP80-7HP-26 JOINT, WATER PUMP<br>JWP80-7HP-27 Filter cover<br>JWP80-7HP-28 Water pump filter                                                                                                                                                                                                                | JWP80-7HP-8       | Impeller of water pump     |
| JWP80-7HP-11 BOLT<br>JWP80-7HP-12 Volute<br>JWP80-7HP-13 Seal ring<br>JWP80-7HP-13 Seal ring<br>JWP80-7HP-14 Screw plug<br>JWP80-7HP-15 Seal ring<br>JWP80-7HP-16 BOLT<br>JWP80-7HP-17 Hose connection<br>JWP80-7HP-18 Joint gasket<br>JWP80-7HP-19 Hose connector<br>JWP80-7HP-20 Hose clamp<br>JWP80-7HP-20 Hose clamp<br>JWP80-7HP-21 OUTLET<br>JWP80-7HP-22 Gaske, OUTLET<br>JWP80-7HP-23 PUMP BODY<br>JWP80-7HP-24 BOLT<br>JWP80-7HP-25 SEAL ASSY, MECHANISM<br>JWP80-7HP-26 JOINT, WATER PUMP<br>JWP80-7HP-27 Filter cover<br>JWP80-7HP-28 Water pump filter                                                                                                                                                                                                                                     | JWP80-7HP-9       | washer                     |
| JWP80-7HP-12VoluteJWP80-7HP-13Seal ringJWP80-7HP-14Screw plugJWP80-7HP-15Seal ringJWP80-7HP-16BOLTJWP80-7HP-17Hose connectionJWP80-7HP-18Joint gasketJWP80-7HP-19Hose connectorJWP80-7HP-20Hose clampJWP80-7HP-21OUTLETJWP80-7HP-22Gaske, OUTLETJWP80-7HP-23PUMP BODYJWP80-7HP-24BOLTJWP80-7HP-25SEAL ASSY, MECHANISMJWP80-7HP-26JOINT, WATER PUMPJWP80-7HP-27Filter coverJWP80-7HP-28Water pump filter                                                                                                                                                                                                                                                                                                                                                                                                | JWP80-7HP-10      | BOLT                       |
| JWP80-7HP-13 Seal ring<br>JWP80-7HP-14 Screw plug<br>JWP80-7HP-15 Seal ring<br>JWP80-7HP-15 Seal ring<br>JWP80-7HP-16 BOLT<br>JWP80-7HP-17 Hose connection<br>JWP80-7HP-18 Joint gasket<br>JWP80-7HP-19 Hose connector<br>JWP80-7HP-20 Hose clamp<br>JWP80-7HP-20 Hose clamp<br>JWP80-7HP-21 OUTLET<br>JWP80-7HP-22 Gaske, OUTLET<br>JWP80-7HP-23 PUMP BODY<br>JWP80-7HP-24 BOLT<br>JWP80-7HP-25 SEAL ASSY, MECHANISM<br>JWP80-7HP-26 JOINT, WATER PUMP<br>JWP80-7HP-27 Filter cover<br>JWP80-7HP-28 Water pump filter                                                                                                                                                                                                                                                                                 | JWP80-7HP-11      | BOLT                       |
| JWP80-7HP-14 Screw plug<br>JWP80-7HP-15 Seal ring<br>JWP80-7HP-15 BOLT<br>JWP80-7HP-16 BOLT<br>JWP80-7HP-17 Hose connection<br>JWP80-7HP-18 Joint gasket<br>JWP80-7HP-20 Hose clamp<br>JWP80-7HP-20 Hose clamp<br>JWP80-7HP-21 OUTLET<br>JWP80-7HP-22 Gaske, OUTLET<br>JWP80-7HP-22 Gaske, OUTLET<br>JWP80-7HP-23 PUMP BODY<br>JWP80-7HP-24 BOLT<br>JWP80-7HP-25 SEAL ASSY, MECHANISM<br>JWP80-7HP-26 JOINT, WATER PUMP<br>JWP80-7HP-27 Filter cover<br>JWP80-7HP-28 Water pump filter                                                                                                                                                                                                                                                                                                                 | JWP80-7HP-12      | Volute                     |
| JWP80-7HP-15 Seal ring<br>JWP80-7HP-16 BOLT<br>JWP80-7HP-17 Hose connection<br>JWP80-7HP-18 Joint gasket<br>JWP80-7HP-19 Hose connector<br>JWP80-7HP-20 Hose clamp<br>JWP80-7HP-20 Hose clamp<br>JWP80-7HP-21 OUTLET<br>JWP80-7HP-22 Gaske, OUTLET<br>JWP80-7HP-22 Gaske, OUTLET<br>JWP80-7HP-23 PUMP BODY<br>JWP80-7HP-24 BOLT<br>JWP80-7HP-25 SEAL ASSY, MECHANISM<br>JWP80-7HP-26 JOINT, WATER PUMP<br>JWP80-7HP-27 Filter cover<br>JWP80-7HP-28 Water pump filter                                                                                                                                                                                                                                                                                                                                  | JWP80-7HP-13      | Seal ring                  |
| JWP80-7HP-16 BOLT<br>JWP80-7HP-17 Hose connection<br>JWP80-7HP-18 Joint gasket<br>JWP80-7HP-19 Hose connector<br>JWP80-7HP-20 Hose clamp<br>JWP80-7HP-21 OUTLET<br>JWP80-7HP-22 Gaske, OUTLET<br>JWP80-7HP-23 PUMP BODY<br>JWP80-7HP-24 BOLT<br>JWP80-7HP-25 SEAL ASSY, MECHANISM<br>JWP80-7HP-26 JOINT, WATER PUMP<br>JWP80-7HP-27 Filter cover<br>JWP80-7HP-28 Water pump filter                                                                                                                                                                                                                                                                                                                                                                                                                     | JWP80-7HP-14      | Screw plug                 |
| JWP80-7HP-17 Hose connection<br>JWP80-7HP-18 Joint gasket<br>JWP80-7HP-19 Hose connector<br>JWP80-7HP-20 Hose clamp<br>JWP80-7HP-21 OUTLET<br>JWP80-7HP-22 Gaske, OUTLET<br>JWP80-7HP-23 PUMP BODY<br>JWP80-7HP-24 BOLT<br>JWP80-7HP-25 SEAL ASSY, MECHANISM<br>JWP80-7HP-26 JOINT, WATER PUMP<br>JWP80-7HP-27 Filter cover<br>JWP80-7HP-28 Water pump filter                                                                                                                                                                                                                                                                                                                                                                                                                                          | JWP80-7HP-15      | Seal ring                  |
| JWP80-7HP-18 Joint gasket<br>JWP80-7HP-19 Hose connector<br>JWP80-7HP-20 Hose clamp<br>JWP80-7HP-21 OUTLET<br>JWP80-7HP-22 Gaske, OUTLET<br>JWP80-7HP-23 PUMP BODY<br>JWP80-7HP-24 BOLT<br>JWP80-7HP-25 SEAL ASSY, MECHANISM<br>JWP80-7HP-26 JOINT, WATER PUMP<br>JWP80-7HP-27 Filter cover<br>JWP80-7HP-28 Water pump filter                                                                                                                                                                                                                                                                                                                                                                                                                                                                          | JWP80-7HP-16      | BOLT                       |
| JWP80-7HP-19 Hose connector<br>JWP80-7HP-20 Hose clamp<br>JWP80-7HP-21 OUTLET<br>JWP80-7HP-22 Gaske, OUTLET<br>JWP80-7HP-23 PUMP BODY<br>JWP80-7HP-24 BOLT<br>JWP80-7HP-25 SEAL ASSY, MECHANISM<br>JWP80-7HP-26 JOINT, WATER PUMP<br>JWP80-7HP-27 Filter cover<br>JWP80-7HP-28 Water pump filter                                                                                                                                                                                                                                                                                                                                                                                                                                                                                                       | JWP80-7HP-17      | Hose connection            |
| JWP80-7HP-20Hose clampJWP80-7HP-21OUTLETJWP80-7HP-22Gaske, OUTLETJWP80-7HP-23PUMP BODYJWP80-7HP-24BOLTJWP80-7HP-25SEAL ASSY, MECHANISMJWP80-7HP-26JOINT, WATER PUMPJWP80-7HP-27Filter coverJWP80-7HP-28Water pump filter                                                                                                                                                                                                                                                                                                                                                                                                                                                                                                                                                                               | JWP80-7HP-18      | Joint gasket               |
| JWP80-7HP-21 OUTLET<br>JWP80-7HP-22 Gaske, OUTLET<br>JWP80-7HP-23 PUMP BODY<br>JWP80-7HP-24 BOLT<br>JWP80-7HP-25 SEAL ASSY, MECHANISM<br>JWP80-7HP-26 JOINT, WATER PUMP<br>JWP80-7HP-27 Filter cover<br>JWP80-7HP-28 Water pump filter                                                                                                                                                                                                                                                                                                                                                                                                                                                                                                                                                                 | JWP80-7HP-19      | Hose connector             |
| JWP80-7HP-22 Gaske, OUTLET<br>JWP80-7HP-23 PUMP BODY<br>JWP80-7HP-24 BOLT<br>JWP80-7HP-25 SEAL ASSY, MECHANISM<br>JWP80-7HP-26 JOINT, WATER PUMP<br>JWP80-7HP-27 Filter cover<br>JWP80-7HP-28 Water pump filter                                                                                                                                                                                                                                                                                                                                                                                                                                                                                                                                                                                        | JWP80-7HP-20      | Hose clamp                 |
| JWP80-7HP-23 PUMP BODY<br>JWP80-7HP-24 BOLT<br>JWP80-7HP-25 SEAL ASSY, MECHANISM<br>JWP80-7HP-26 JOINT, WATER PUMP<br>JWP80-7HP-27 Filter cover<br>JWP80-7HP-28 Water pump filter                                                                                                                                                                                                                                                                                                                                                                                                                                                                                                                                                                                                                      | JWP80-7HP-21      | OUTLET                     |
| JWP80-7HP-24 BOLT<br>JWP80-7HP-25 SEAL ASSY, MECHANISM<br>JWP80-7HP-26 JOINT, WATER PUMP<br>JWP80-7HP-27 Filter cover<br>JWP80-7HP-28 Water pump filter                                                                                                                                                                                                                                                                                                                                                                                                                                                                                                                                                                                                                                                | JWP80-7HP-22      | Gaske, OUTLET              |
| JWP80-7HP-25 SEAL ASSY, MECHANISM<br>JWP80-7HP-26 JOINT, WATER PUMP<br>JWP80-7HP-27 Filter cover<br>JWP80-7HP-28 Water pump filter                                                                                                                                                                                                                                                                                                                                                                                                                                                                                                                                                                                                                                                                     | JWP80-7HP-23      | PUMP BODY                  |
| JWP80-7HP-26JOINT, WATER PUMPJWP80-7HP-27Filter coverJWP80-7HP-28Water pump filter                                                                                                                                                                                                                                                                                                                                                                                                                                                                                                                                                                                                                                                                                                                     | JWP80-7HP-24      | BOLT                       |
| JWP80-7HP-27 Filter cover<br>JWP80-7HP-28 Water pump filter                                                                                                                                                                                                                                                                                                                                                                                                                                                                                                                                                                                                                                                                                                                                            | JWP80-7HP-25      | SEAL ASSY, MECHANISM       |
| JWP80-7HP-28 Water pump filter                                                                                                                                                                                                                                                                                                                                                                                                                                                                                                                                                                                                                                                                                                                                                                         | JWP80-7HP-26      | JOINT, WATER PUMP          |
| n en e ne proprese                                                                                                                                                                                                                                                                                                                                                                                                                                                                                                                                                                                                                                                                                                                                                                                     | JWP80-7HP-27      | Filter cover               |
| JWP80-7HP-SEALKIT Seal Kit                                                                                                                                                                                                                                                                                                                                                                                                                                                                                                                                                                                                                                                                                                                                                                             | JWP80-7HP-28      | Water pump filter          |
|                                                                                                                                                                                                                                                                                                                                                                                                                                                                                                                                                                                                                                                                                                                                                                                                        | JWP80-7HP-SEALKIT | Seal Kit                   |