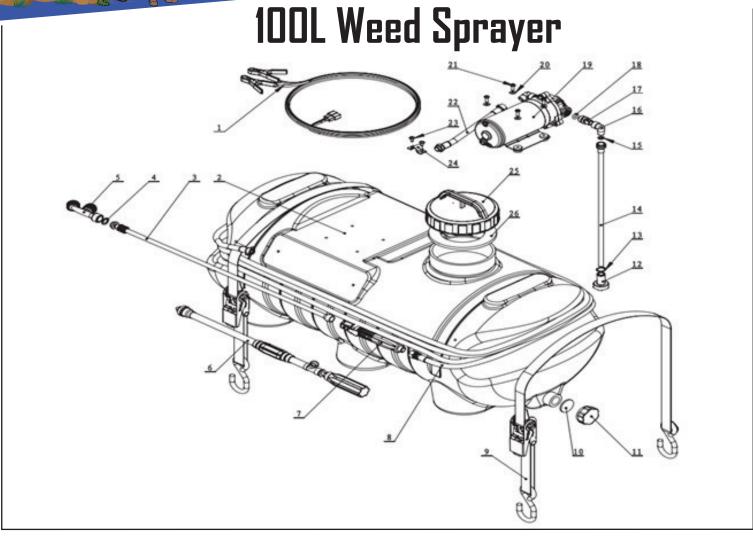

| WS203C-01 | Power cord            |
|-----------|-----------------------|
| WS203C-02 | Water tank            |
| WS203C-03 | Spray lance           |
| WS203C-04 | Gasket                |
| WS203C-05 | Spray nozzle          |
| WS203C-06 | Straight head gun     |
| WS203C-07 | Spray gun(Ball valve) |
| WS203C-08 | Output house          |
| WS203C-09 | Ratchet strap         |
| WS203C-10 | Drain cap gasket      |
| WS203C-11 | Drain cap             |
| WS203C-12 | Inner filter          |
| WS203C-13 | Snap ring             |
| WS203C-14 | Suction hose          |
| WS203C-15 | Gasket                |
| WS203C-16 | Brass fitting         |
| WS203C-17 | Screw                 |
| WS203C-18 | O-ring                |
| WS203C-19 | Pump                  |
| WS203C-20 | Gasket                |
| WS203C-21 | Screw                 |
| WS203C-22 | Output hose (short)   |
| WS203C-23 | Screw                 |
| WS203C-24 | Hose clamp            |
| WS203C-25 | Tank lid              |
| WS203C-26 | Lid gasket            |