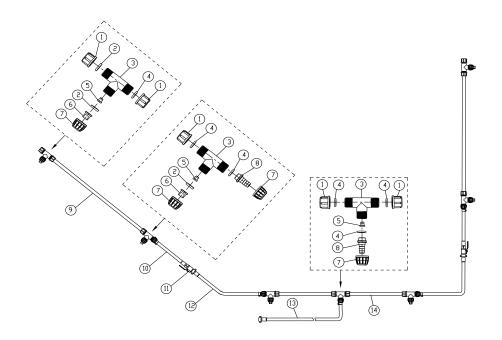

# **Exploded Drawing 2:**

# **WS207G Bill of Materials (BOM)**

|      | Parts List |             |                        |      |     |             |                        |  |
|------|------------|-------------|------------------------|------|-----|-------------|------------------------|--|
| ITEM | QTY        | PART NUMBER | DESCRIPTION            | ITEM | QTY | PART NUMBER | DESCRIPTION            |  |
| 1    | 10         | WS207G-22   | <b>Ø</b> 3/4″Nut black | 8    | 5   | WS207G-29   | <b>ø</b> 1/4″ Bar      |  |
| 2    | 8          | WS207G-23   | Seal gasket            | 9    | 2   | WS207G-30   | Steel pipex60cm black  |  |
| 3    | 7          | WS207G-24   | Tree links             | 10   | 2   | WS207G-31   | Φ6mm x 15cm Hose black |  |
| 4    | 13         | WS207G-25   | 0-ring                 | 11   | 2   | WS207G-32   | Valve body             |  |
| 5    | 6          | WS207G-26   | Fixed Pin              | 12   | 2   | WS207G-33   | Ø6mm x 31cm Hose black |  |
| 6    | 6          | WS207G-27   | Spray tip              | 13   | 1   | WS207G-34   | Ø6mm x180cm Hose black |  |
| 7    | 11         | WS207G-28   | ∅3/4″Nut black         | 14   | 1   | WS207G-35   | Steel pipex60cm black  |  |