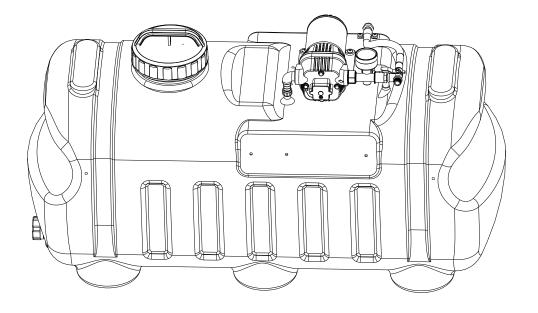

# **Bill of Materials (BOM)**

|      | Parts List |             |                   |      |     |             |                           |  |
|------|------------|-------------|-------------------|------|-----|-------------|---------------------------|--|
| ITEM | QTY        | PART NUMBER | DESCRIPTION       | ITEM | QTY | PART NUMBER | DESCRIPTION               |  |
| 1    | 1          | WS204D01    | Pressure gage     | 9    | 2   | WS204D09    | TA4*10mm scew             |  |
| 2    | 1          | WS204D02    | CF-QC-12 pump ASS | 10   | 1   | WS204D10    | Out water pipe ASS        |  |
| 3    | 1          | WS204D03    | In water pipe ASS | 11   | 4   | WS204D11    | PM5*16mm screw            |  |
| 4    | 1          | WS204D04    | Water tank cap    | 12   | 1   | WS204D12    | Back water pipe ASS       |  |
| 5    | 1          | WS204D05    | Tank cap gasket   | 13   | 1   | WS204D13    | Three links               |  |
| 6    | 1          | WS204D06    | Water tank        | 14   | 1   | WS204D14    | Damping-plug              |  |
| 7    | 1          | WS204D07    | Tank litte cap    | 15   | 1   | WS204D15    | Pressure controlled valve |  |
| 8    | 1          | WS204D08    | Pipe lock         |      |     |             |                           |  |

# Exploded Drawing: