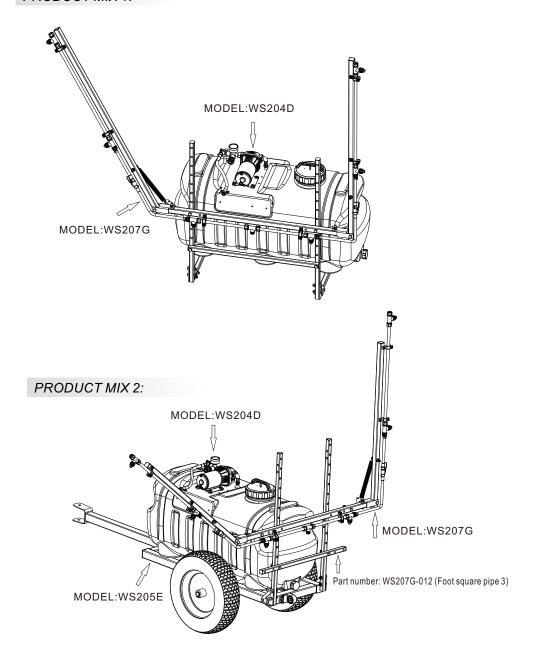

| Tank litte cap    | 15   | 1   | WS204D15    | Pressure controlled valve |  |
| 8    | 1          | WS204D08    | Pipe lock         |      |     |             |                           |  |

# Exploded Drawing:



# Overflow vale operation:



| Type              | Scale interval |
|-------------------|----------------|
| Six nozzles       | Valve closed   |
| Four nozzles      | 2(approx)      |
| Two nozzles       | 1.5(approx)    |
| Straight head gun | 2(approx)      |
| Triple nozzle     | 1.5(approx)    |
| Double nozzle     | 1.5(approx)    |

#### Remark:

Damping-pulg(item 14) must be correctly placed under the pressure gage, otherwise the over pressure protection function will fail.

#### 4

# WAY OF USING 1:



# WAY OF USING 2:



# PRODUCT MIX 1:

WS207G Owner's manual



# Exploded Drawing 1: Pay special attention to the orientation of the right and left Connecting Brackets (item 15&21). Assemble exactly as shown. LEFT(item 21) RIGHT(item 15) Height of the boom can be adjusted using these holes on the steel Angle Brackets inserts in and locks to mounting definition Brackets bolted to the bottom of

# **WS207G Bill of Materials (BOM)**

the tank.

|      | Parts List |             |                    |      |     |             |                    |  |
|------|------------|-------------|--------------------|------|-----|-------------|--------------------|--|
| ITEM | QTY        | PART NUMBER | DESCRIPTION        | ITEM | QTY | PART NUMBER | DESCRIPTION        |  |
| 1    | 2          | WS207G-01   | Square cap 25x25mm | 12   | 1   | WS207G-12   | Foot sq