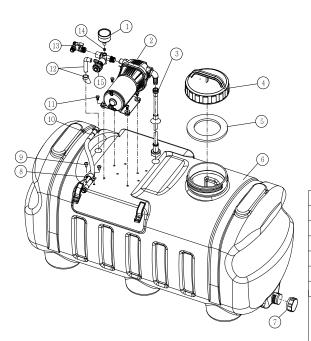

# **Bill of Materials (BOM)**

|      | Parts List |             |                   |      |     |             |                           |  |
|------|------------|-------------|-------------------|------|-----|-------------|---------------------------|--|
| ITEM | QTY        | PART NUMBER | DESCRIPTION       | ITEM | QTY | PART NUMBER | DESCRIPTION               |  |
| 1    | 1          | WS204D01    | Pressure gage     | 9    | 2   | WS204D09    | TA4*10mm scew             |  |
| 2    | 1          | WS204D02    | CF-QC-12 pump ASS | 10   | 1   | WS204D10    | Out water pipe ASS        |  |
| 3    | 1          | WS204D03    | In water pipe ASS | 11   | 4   | WS204D11    | PM5*16mm screw            |  |
| 4    | 1          | WS204D04    | Water tank cap    | 12   | 1   | WS204D12    | Back water pipe ASS       |  |
| 5    | 1          | WS204D05    | Tank cap gasket   | 13   | 1   | WS204D13    | Three links               |  |
| 6    | 1          | WS204D06    | Water tank        | 14   | 1   | WS204D14    | Damping-plug              |  |
| 7    | 1          | WS204D07    | Tank litte cap    | 15   | 1   | WS204D15    | Pressure controlled valve |  |
| 8    | 1          | WS204D08    | Pipe lock         |      |     |             |                           |  |

# Exploded Drawing:

#### Remark:

Damping-pulg(item 14) must be correctly placed under the pressure gage, otherwise the over pressure protection function will fail.