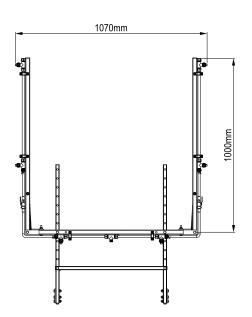

|  |
| 7    | 1          | WS204D07    | Tank litte cap    | 15   | 1   | WS204D15    | Pressure controlled valve |  |
| 8    | 1          | WS204D08    | Pipe lock         |      |     |             |                           |  |

# Exploded Drawing:



# Overflow vale operation:



| Type              | Scale interval |
|-------------------|----------------|
| Six nozzles       | Valve closed   |
| Four nozzles      | 2(approx)      |
| Two nozzles       | 1.5(approx)    |
| Straight head gun | 2(approx)      |
| Triple nozzle     | 1.5(approx)    |
| Double nozzle     | 1.5(approx)    |

#### Remark:

Damping-pulg(item 14) must be correctly placed under the pressure gage, otherwise the over pressure protection function will fail.

#### 4

# WAY OF USING 1:



# WAY OF USING 2:



# PRODUCT MIX 1:

WS207G Owner's manual



# Exploded Drawing 1: Pay special attention to the orientation of the right and left Connecting Brackets (item 15&21). Assemble exactly as shown. LEFT(item 21) RIGHT(item 15) Height of the boom can be adjusted using these holes on the steel Angle Brackets inserts in and locks to mounting definition Brackets bolted to the bottom of

# **WS207G Bill of Materials (BOM)**

the tank.

|      | Parts List |             |                    |      |     |             |                    |  |
|------|------------|-------------|--------------------|------|-----|-------------|--------------------|--|
| ITEM | QTY        | PART NUMBER | DESCRIPTION        | ITEM | QTY | PART NUMBER | DESCRIPTION        |  |
| 1    | 2          | WS207G-01   | Square cap 2