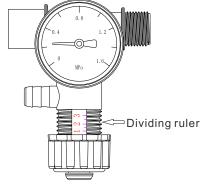

# Overflow vale operation:

| Type              | Scale interval |
|-------------------|----------------|
| Six nozzles       | Valve closed   |
| Four nozzles      | 2(approx)      |
| Two nozzles       | 1.5(approx)    |
| Straight head gun | 2(approx)      |
| Triple nozzle     | 1.5(approx)    |
| Double nozzle     | 1.5(approx)    |

#### Remark:

Damping-pulg(item 14) must be correctly placed under the pressure gage, otherwise the over pressure protection function will fail.