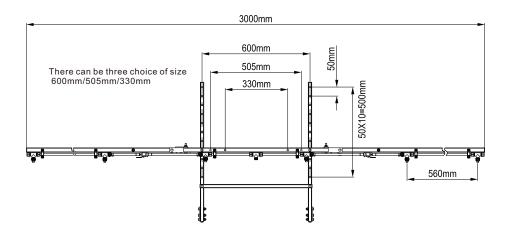

# Exploded Drawing 1: Pay special attention to the orientation of the right and left Connecting Brackets (item 15&21). Assemble exactly as shown. LEFT(item 21) RIGHT(item 15) Height of the boom can be adjusted using these holes on the steel Angle Brackets inserts in and locks to mounting definition Brackets bolted to the bottom of