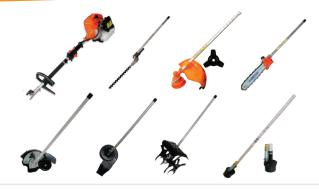

### Perla Barb 62cc 2-Stroke 8-in-1 Multi Tool Set

(MTCOMBO21) \$ 6 3 9 . 0 0

Includes Multi Tool Power Head & Handle + 7 Attachments (Hedge Trimmer, Brush Cutter, Pole Saw with 12" Bar, Edger, Blower, Tiller & Water Pump)

### All Multi Tool Accessories Come With A Nine-Spline Shaft Or A Nine-Spline Adaptor

62cc 2-Stroke Multi Tool Power Head + Handle (PBBB050) \$116.00

1m Nine-Spline Extension Shaft (PBBB008\_9) \$42.00

Pole + Hedge Trimmer (PBBB051) \$81.00

Pole +
Brush Cutter
(PBBB052-2) \$48.00

Pole + Pole Saw with 12" Bar (PBBB053-BC) \$77.00

Pole +
Lawn Edger
With Nine-Spline Adaptor
(PBBB055) \$95.00

Pole + Submersible Water Pump (PBBB056) \$74.00

Pole + Blower
With Nine-Spline Adaptor
(PBBB057) \$74.00

Pole + Mini Tiller 300mm (PBBB059) \$151.00

62cc Mutli Tool + Hedge Trimmer Attachment (MTCOMBO1) \$187.00

62cc Mutli Tool +
Brush Cutter
Attachments
(MTCOMBO2) \$154.00

62cc Mutli Tool + Pole Saw Attachment with 12" Bar

(MTCOMBO3) \$183.00

62cc Mutli Tool + Lawn Edger Attachment With Nine-Spline Adaptor (MTCOMBO4) \$201.00

62cc Mutli Tool + Submersible Pump Attachment (MTCOMBO5) \$180.00

62cc Mutli Tool + Leaf Blower With Nine-Spline Adaptor (MTCOMBO6) \$180.00

62cc Mutli Tool + Mini Tiller 300mm (MTCOMBO7) \$257.00

Perla Barb 62cc 2-Stroke 4-in-1 Multi Tool Set

(MTCOMBO20) \$285.00 Includes Hedge Trimmer, Pole Saw with 12" Bar and 2 x Brush-Cutter Attachments