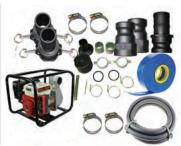

### Transfer Pump and Hose Kits

All Kits Include a Water Pump, Couplings and Accessories, 5m Suction Hose, 30m Layflat Outlet Hose, Clamps and Camlocks.

| com Edynar Conter Meso, Clamps and Carmicolo. |              |        |     |
|-----------------------------------------------|--------------|--------|-----|
| 31CC 1" Recoil Start Transfer Pump Kit        | (CP150_KIT)  | \$259. | 00  |
| 6.5HP 2" Recoil Start Transfer Pump Kit       | (JWP50KIT)   | \$425. | 00  |
| 6.5HP 2" Electric Start Transfer Pump Kit     | (JWP50ESKIT) | \$495. | 00  |
| 6.5HP 3" Recoil Start Transfer Pump Kit       | (JWP80KIT)   | \$507. | 00  |
| 6.5HP 3" Electric Start Transfer Pump Kit     | (IWP80ESKIT) | \$577  | 0.0 |