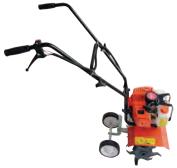

Perla Barb 62cc 2 Stroke Rotary Hoe Tiller Cutting Width: 400mm \$299.00

(PBFF)

Perla Barb 161cc 4 Stroke Rotary Hoe Tiller Cutting Width: 590mm \$419.00

Perla Barb 62cc 2 Stroke Wheel Brush Cutter \$230.00 (PBDD)