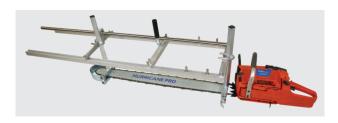

### Chainsaw Milling Attachments

18" to 24" (SM65) \$170.00

18" to 36" (SM72) \$190.00 18" to 48" (SM328) \$210.00

Vertical Mini Chainsaw **Edging Mill** 

(CM001)

\$150.00

Rail Connector Kit for Chainsaw Milling Attachment (CM033) \$35.00

# CHAINSAW MILLING EQUIPMENT

The maximum log diameter you can cut will be minus 4" from your rated bar length. **Example:** 48" slabbing attachment – 42" rated cutter bar – maximum log diameter you can cut will be 38".

### Milling Kits with Perla Barb Chainsaw Included

70cc Perla Barb Chainsaw + 36" milling attachment + 3/8" 058" skip-tooth, ripping chain

| With 30" bar and semi chisel chain | (MK120) | \$648.00 |
|------------------------------------|---------|----------|
| With 30" bar and full chisel chain | (MK121) | \$653.00 |

70cc Perla Barb Chainsaw + 48" milling attachment + 3/8" 058" skip-tooth, ripping chain

| M | /ith 36" bai | r and <b>semi</b>   | chisel chain | (MK122) | \$681.00 |
|---|--------------|---------------------|--------------|---------|----------|
| W | ith 36" baı  | r and <b>full c</b> | chisel chain | (MK123) | \$686.00 |

84cc Perla Barb Chainsaw + 48" milling attachment + 3/8" skip-tooth, ripping chain

| With 36" bar and <b>3/8 058 semi chisel chain</b> | (MK128) | \$781.00 |
|---------------------------------------------------|---------|----------|
| With 36" bar and 3/8 058 full chisel chain        | (MK129) | \$786.00 |
| With 42" bar and 3/8 063 semi chisel chain        | (MK130) | \$812.00 |
| With 42" bar and 3/8 063 full chisel chain        | (MK131) | \$818.00 |

# Milling Kits - Bring Your Own Chainsaw

### For Stihl MS660 MS661 MS440 MS441 MS460 MS461 044 046 064 066 etc

All kits come with a Hurricane Pro Bar, milling attachment and 3/8" 063" skip-tooth ripping chain

| 20" bar/24" milling attachment/semi chisel chain | (MK001) | \$260.00 |
|--------------------------------------------------|---------|----------|
| 20" bar/24" milling attachment/full chisel chain | (MK002) | \$264.00 |
| 24" bar/24" milling attachment/semi chisel chain | (MK003) | \$287.00 |
| 24" bar/24" milling attachment/full chisel chain | (MK004) | \$291.00 |
| 36" bar/48" milling attachment/semi chisel chain | (MK007) | \$381.00 |
| 36" bar/48" milling attachment/full chisel chain | (MK008) | \$387.00 |
| 42" bar/48" milling attachment/semi chisel chain | (MK009) | \$413.00 |
| 42" bar/48" milling attachment/full chisel chain | (MK010) | \$420.00 |