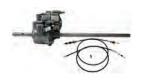

### Honda HRU216 3-speed Gearbox with Cables

| 3 Speed Gearbox (LJ001J)          | \$198.00 |
|-----------------------------------|----------|
| Clutch Cable Only (LJ002J)        | \$16.00  |
| Gear Selector Cable Only (LJ003J) | \$16.00  |