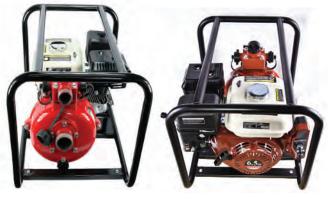

### High Pressure / Fire Pumps

6.5HP - 2" Inlet/1.5" Outlet + 2 x 1" Outlets

| Single Impeller Recoil Start           | (JWPFS)    | \$275.00 |
|----------------------------------------|------------|----------|
| Twin Impeller Recoil Start             | (JWPFTW)   | \$309.00 |
| Twin Impeller Electric Start + Battery | (JWPFTWES) | \$395.00 |