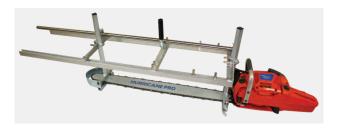

### Milling Kits with Perla Barb Chainsaw Included

70cc Perla Barb Chainsaw + 36" milling attachment + 3/8" 058" skip-tooth, ripping chain

| With 30" bar and semi chisel chain | (MK120) | \$648.00 |
|------------------------------------|---------|----------|
| With 30" bar and full chisel chain | (MK121) | \$653.00 |

70cc Perla Barb Chainsaw + 48" milling attachment + 3/8" 058" skip-tooth, ripping chain

| M | /ith 36" bai | r and <b>semi</b>   | chisel chain | (MK122) | \$681.00 |
|---|--------------|---------------------|--------------|---------|----------|
| W | ith 36" baı  | r and <b>full c</b> | chisel chain | (MK123) | \$686.00 |

84cc Perla Barb Chainsaw + 48" milling attachment + 3/8" skip-tooth, ripping chain

| With 36" bar and <b>3/8 058 semi chisel chain</b> | (MK128) | \$781.00 |
|---------------------------------------------------|---------|----------|
| With 36" bar and 3/8 058 full chisel chain        | (MK129) | \$786.00 |
| With 42" bar and 3/8 063 semi chisel chain        | (MK130) | \$812.00 |
| With 42" bar and 3/8 063 full chisel chain        | (MK131) | \$818.00 |

# Milling Kits - Bring Your Own Chainsaw