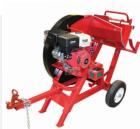

\$1,899.00

Perla Barb 13HP Electric Start Log **Saw** (WS001)

\$1,549.00

\$45.00 (AUGER-02)

\*Drill Not Included

700mm Tungsten Tip B**l**ade

Pick up only

Perla Barb 6.5HP 3000PSI High Pressure Washer