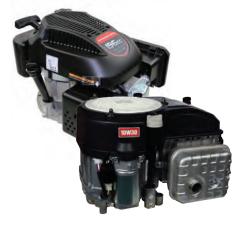

### STATIONARY ENGINES

### Horizontal Shaft

### **Recoil Start**

| 2.5hp - | 5/8" (15.8mm) Shaft (JPE25-B) | \$149.00 |
|---------|-------------------------------|----------|
| 6.5hp - | 19mm Shaft (JPE65)            | \$155.00 |
| 6.5hp - | 19mm Threaded Shaft (JPE65TH) | \$155.00 |
| 6.5hp - | 20mm Shaft (JPE6520mm)        | \$155.00 |
| 9.0hp - | 1" (25.4mm) Shaft (JPE9)      | \$265.00 |
| 13hp -  | 1" (25.4mm) Shaft (JPE13)     | \$280.00 |