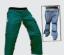

# STOCK UP ON YOUR SAFETY GEAR WITH JONO & JOHNO

Australian Made Woolen Black Work Socks

75% Wool - 25% Nylon Size 2-8 (SOCKS001), Size 6-11 (SOCKS002), Size 11-14 (SOCKS003)

**Protective Chainsaw Safety** Chaps and Helmet Combo

Lengths: Small, Medium, Large (LPCHS-Combo, LPCHM-Combo, LPCHL-Combo)

Protective Chainsaw Safety Chaps

Adjustable Waist Belt Lengths: Small, Medium, Large (LPCHS, LPCHM, LPCHL)

\$127.00

Complete Safety Helmet