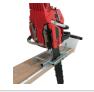

### Milling Kits with Perla Barb Chainsaw Included

70cc Perla Barb Chainsaw + 36" milling attachment + 3/8" 058" skip-tooth, ripping chain

| With 30" bar and semi chisel chain | (MK120) | \$648.00 |
|------------------------------------|---------|----------|
| With 30" bar and full chisel chain | (MK121) | \$653.00 |

70cc Perla Barb Chainsaw + 48" milling attachment + 3/8" 058" skip-tooth, ripping chain

| M | /ith 36" bai | r and <b>semi</b>   | chisel chain | (MK122) | \$681.00 |
|---|--------------|---------------------|--------------|---------|----------|
| W | ith 36" baı  | r and <b>full c</b> | chisel chain | (MK123) | \$686.00 |

84cc Perla Barb Chainsaw + 48" milling attachment + 3/8" skip-tooth, ripping chain

| With 36" bar and <b>3/8 058 semi chisel chain</b> | (MK128) | \$781.00 |
|---------------------------------------------------|---------|----------|
| With 36" bar and 3/8 058 full chisel chain        | (MK129) | \$786.00 |
| With 42" bar and 3/8 063 semi chisel chain        | (MK130) | \$812.00 |
| With 42" bar and 3/8 063 full chisel chain        | (MK131) | \$818.00 |