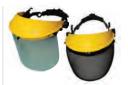

Lengths: Small, Medium, Large (LPCHS-Combo, LPCHM-Combo, LPCHL-Combo)

Protective Chainsaw Safety Chaps

Adjustable Waist Belt Lengths: Small, Medium, Large (LPCHS, LPCHM, LPCHL)

\$127.00

Complete Safety Helmet

Includes Ear Muffs & Mesh Visor

\$38.45

\$35.00

Clogger Defender Safety Chainsaw Pants

Waist Sizes: 2XS - 3XL

- Durable polycotton drill
- Breathable nylon rear
- Stretch yoke for ease of movement
- Lightweight mesh lining
- Opening at hem to remove debris
- High-visibility panels