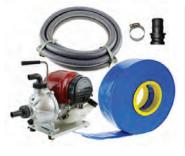

### 6.5HP Fire Pump and Hose Kit

All Kits Include a 6.5hp Fire Pump, Couplings and Accessories, 5m Suction Hose, 20m Fire Hose, 1x Adjustable Fire Nozzle with 1" Brass Fitting, Clamps, Camlocks and Foot Valve.

| Single Impeller, Recoil Start Fire Pump Kit | (JWPFSK <b>I</b> T) | \$505.00 |
|---------------------------------------------|---------------------|----------|
| Twin Impeller, Recoil Start Fire Pump Kit   | (JWPFTWKIT)         | \$539.00 |
| Twin Impeller, Electric Start Fire Pump Kit | (JWPFTWESKIT)       | \$625.00 |