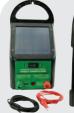

### High Pressure / Fire Pumps

6.5HP - 2" Inlet/1.5" Outlet + 2 x 1" Outlets

| Single Impeller Recoil Start           | (JWPFS)    | \$275.00 |
|----------------------------------------|------------|----------|
| Twin Impeller Recoil Start             | (JWPFTW)   | \$309.00 |
| Twin Impeller Electric Start + Battery | (JWPFTWES) | \$395.00 |

### 6.5HP Fire Pump and Hose Kit

All Kits Include a 6.5hp Fire Pump, Couplings and Accessories, 5m Suction Hose, 20m Fire Hose, 1x Adjustable Fire Nozzle with 1" Brass Fitting, Clamps, Camlocks and Foot Valve.

| Single Impeller, Recoil Start Fire Pump Kit | (JWPFSK <b>I</b> T) | \$505.00 |
|---------------------------------------------|---------------------|----------|
| Twin Impeller, Recoil Start Fire Pump Kit   | (JWPFTWKIT)         | \$539.00 |
| Twin Impeller, Electric Start Fire Pump Kit | (JWPFTWESKIT)       | \$625.00 |