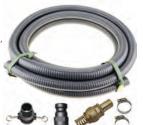

### 6.5HP Fire Pump and Hose Kit

All Kits Include a 6.5hp Fire Pump, Couplings and Accessories, 5m Suction Hose, 20m Fire Hose, 1x Adjustable Fire Nozzle with 1" Brass Fitting, Clamps, Camlocks and Foot Valve.

| Single Impeller, Recoil Start Fire Pump Kit | (JWPFSK <b>I</b> T) | \$505.00 |
|---------------------------------------------|---------------------|----------|
| Twin Impeller, Recoil Start Fire Pump Kit   | (JWPFTWKIT)         | \$539.00 |
| Twin Impeller, Electric Start Fire Pump Kit | (JWPFTWESKIT)       | \$625.00 |

### Lay Flat Outlet Hose Kits

All Kits Include 30m Layflat Hose, 2x Hose Clamps, 1x Type A Camlock, 1x Type C Camlock and 1x Type E Camlock

| 1" Kit   | (WH-11_K <b>I</b> T) | \$81.00  |
|----------|----------------------|----------|
| 1.5" Kit | (WH-17_K <b>I</b> T) | \$103.00 |
| 2" Kit   | (WH-9_K <b>I</b> T)  | \$147.00 |
| 3" Kit   | (WH-10_KIT)          | \$174.00 |

### Suction Hose and Camlocks Kits

All Kits Include 5m Suction Hose, 1x Brass Foot Valve and Barb Fitting, 2x Hose Clamps, 1x Type A Camlock and 1x Type C Camlock

| 1" Kit   | (WH-1_KIT)           | \$80.00  |
|----------|----------------------|----------|
| 1.5" Kit | (WH-15_K <b>I</b> T) | \$122.00 |
| 2" Kit   | (WH-3_KIT)           | \$160.00 |
| 3" Kit   | (WH-5_KIT)           | \$253.00 |