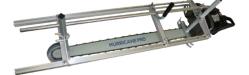

### Chainsaw Milling Attachments

18" to 24" (SM65) \$170.00

18" to 36" (SM72) \$190.00 18" to 48" (SM328) \$210.00

Vertical Mini Chainsaw **Edging Mill** 

(CM001)

\$150.00

Rail Connector Kit for Chainsaw Milling Attachment (CM033) \$35.00

First Cut Slabbing Rail Bracket for Chainsaw Milling Attachment (CM030) \$55.00

First Cut 8ft Rail & Connector Kit for Chainsaw Milling Attachment \$170.00 (CM031)

Oiler Kit for Chainsaw Milling Attachment

(CM032)

Log Roller - 120cm

(LR120)

\$95.00

\$89.00