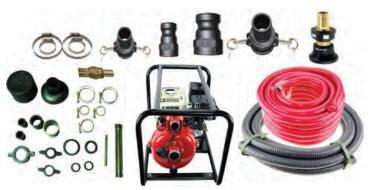

### 6.5HP Fire Pump and Hose Kit

All Kits Include a 6.5hp Fire Pump, Couplings and Accessories, 5m Suction Hose, 20m Fire Hose, 1x Adjustable Fire Nozzle with 1" Brass Fitting, Clamps, Camlocks and Foot Valve.

| Single Impeller, Recoil Start Fire Pump Kit | (JWPFSK <b>I</b> T) | \$505.00 |
|---------------------------------------------|---------------------|----------|
| Twin Impeller, Recoil Start Fire Pump Kit   | (JWPFTWKIT)         | \$539.00 |
| Twin Impeller, Electric Start Fire Pump Kit | (JWPFTWESKIT)       | \$625.00 |