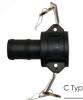

Fire Hose Nozzle with 1" Fitting(1in\_74\_firenozzle) Fire Hose Nozzle with 3/4" Fitting (3Qin-74-firenozzle)

\$38.00 \$38.00

|    | 1" C   | amloc   | k s     |
|----|--------|---------|---------|
| 1" | A type | (PCLA1) | \$4.00  |
| 1" | C type | (PCLC1) | \$12.50 |
| 1" | D type | (PCLD1) | \$12.50 |
| 1" | E type | (PCLE1) | \$4.50  |
| 1" | F type | (PCLF1) | \$4.50  |

| 3 " C     | amlo    | <br>c k s |
|-----------|---------|-----------|
| 3" A type | (PCLA3) | \$12.00   |
| 3" C type | (PCLC3) | \$22.00   |
| 3" D type | (PCLD3) | \$22.00   |
| 3" E type | (PCLE3) | \$15.00   |
| 3" F type | (PCLF3) | \$15.00   |