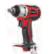

### 20V MATRIX CORDLESS TOOLS

Impact Wrench 3/8"
180Nm - Skin Only
(mx-20v-iw-so) \$65.00

Impact Driver 1/4"
- Skin Only (mx-20v-idr-so)
\$64.00

Drill - 10mm Chuck
- Skin Only (mx-20v-ddr-so)
\$49.00

Impact Hammer Drill with Handle - 10mm Chuck - Skin Only (mx-20v-hdr-so) \$55.00