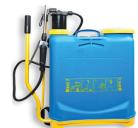

### WEED SPRAYERS

26cc - 2-Stroke Weed Sprayer With Hose Reel (WS-MPHR)

\$249.00

Includes 20m Hose

20L Backpack Weed Sprayer

Unit (20L\_BPS)

\$45.00

With Stainless Steel Wand