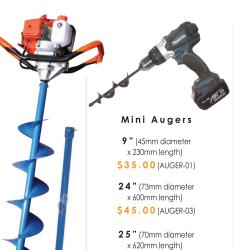

### Perla Barb 62cc 2-Stroke Post Hole Digger

| Power Head Only                        | (PBCC)     | \$200.00 |
|----------------------------------------|------------|----------|
| With 80mm Auger                        | (PBCC_80)  | \$228.00 |
| With 100mm Auger                       | (PBCC_100) | \$230.00 |
| With 150mm Auger                       | (PBCC_150) | \$240.00 |
| With 200mm Auger                       | (PBCC_200) | \$250.00 |
| With 300mm Auger                       | (PBCC_300) | \$263.00 |
| With All 5 Augers +<br>Extension Shaft | (PBCC_ALL) | \$479.00 |
| 80mm Auger Only                        | (PBCC020)  | \$47.00  |
| 100mm Auger Only                       | (PBCC021)  | \$49.00  |
| 150mm Auger Only                       | (PBCC022)  | \$56.00  |
| 200mm Auger Only                       | (PBCC023)  | \$69.00  |
| 300mm Auger Only                       | (PBCC024)  | \$92.00  |
| 60cm Extension Shaft                   | (PBCC005)  | \$31.00  |