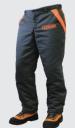

Includes Ear Muffs & Mesh Visor

\$38.45

\$35.00

Clogger Defender Safety Chainsaw Pants

Waist Sizes: 2XS - 3XL

- Durable polycotton drill
- Breathable nylon rear
- Stretch yoke for ease of movement
- Lightweight mesh lining
- Opening at hem to remove debris
- High-visibility panels

\$200.00

Clogger Button On Braces (B11LB) \$49.00

Cowhide Leather Work Gloves

L & XL Sizes

\$15.00