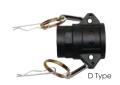

Fire Hose Nozzle with 1" Fitting(1in\_74\_firenozzle) Fire Hose Nozzle with 3/4" Fitting (3Qin-74-firenozzle)

\$38.00 \$38.00

|    | 1" C   | amloc   | k s     |
|----|--------|---------|---------|
| 1" | A type | (PCLA1) | \$4.00  |
| 1" | C type | (PCLC1) | \$12.50 |
| 1" | D type | (PCLD1) | \$12.50 |
| 1" | E type | (PCLE1) | \$4.50  |
| 1" | F type | (PCLF1) | \$4.50  |

| 3 " C     | amlo    | <br>c k s |
|-----------|---------|-----------|
| 3" A type | (PCLA3) | \$12.00   |
| 3" C type | (PCLC3) | \$22.00   |
| 3" D type | (PCLD3) | \$22.00   |
| 3" E type | (PCLE3) | \$15.00   |
| 3" F type | (PCLF3) | \$15.00   |