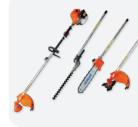

### Perla Barb 62cc 2-Stroke 8-in-1 Multi Tool Set

(MTCOMBO21) \$ 6 3 9 . 0 0

Includes Multi Tool Power Head & Handle + 7 Attachments (Hedge Trimmer, Brush Cutter, Pole Saw with 12" Bar, Edger, Blower, Tiller & Water Pump)

### All Multi Tool Accessories Come With A Nine-Spline Shaft Or A Nine-Spline Adaptor

62cc 2-Stroke Multi Tool Power Head + Handle (PBBB050) \$116.00

1m Nine-Spline Extension Shaft (PBBB008\_9) \$42.00

Pole + Hedge Trimmer (PBBB051) \$81.00