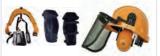

# STOCK UP ON YOUR SAFETY GEAR WITH JONO & JOHNO

Australian Made Woolen Black Work Socks

75% Wool - 25% Nylon Size 2-8 (SOCKS001), Size 6-11 (SOCKS002), Size 11-14 (SOCKS003)

**Protective Chainsaw Safety** Chaps and Helmet Combo

Lengths: Small, Medium, Large (LPCHS-Combo, LPCHM-Combo, LPCHL-Combo)

Protective Chainsaw Safety Chaps

Adjustable Waist Belt Lengths: Small, Medium, Large (LPCHS, LPCHM, LPCHL)

\$127.00

Complete Safety Helmet

Heavy Duty Shin Guards (MOW001) \$31.00

Universal Heavy Duty Brushcutter Harness (MOW002) \$29.00

Protective Safety Visor With Mesh & Clear Face Shields \$23.90 (JM149)

Ultimate
Brushcutter Combo
Includes Harness, Shin Guards
and Safety Helmet