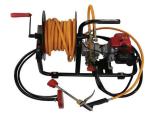

### 6.5HP Fire Pump and Hose Kit

All Kits Include a 6.5hp Fire Pump, Couplings and Accessories, 5m Suction Hose, 20m Fire Hose, 1x Adjustable Fire Nozzle with 1" Brass Fitting, Clamps, Camlocks and Foot Valve.

| Single Impeller, Recoil Start Fire Pump Kit | (JWPFSK <b>I</b> T) | \$505.00 |
|---------------------------------------------|---------------------|----------|
| Twin Impeller, Recoil Start Fire Pump Kit   | (JWPFTWKIT)         | \$539.00 |
| Twin Impeller, Electric Start Fire Pump Kit | (JWPFTWESKIT)       | \$625.00 |