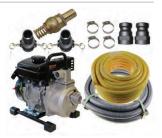

### 1" Water Pump 2.5hp Engine & Hose Kit

Includes 1" 2.5hp Petrol 4 Stroke Water Pump, 1" 5m Suction Hose, 1" 15m Wash Down Hose, Hose Clamps, Camlocks Brass Foot Valve and Barb Fittings

(CP361\_KIT) \$346.00