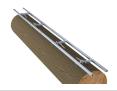

### Chainsaw Milling Attachments

18" to 24" (SM65) \$170.00

18" to 36" (SM72) \$190.00 18" to 48" (SM328) \$210.00

Vertical Mini Chainsaw **Edging Mill** 

(CM001)

\$150.00

Rail Connector Kit for Chainsaw Milling Attachment (CM033) \$35.00

First Cut Slabbing Rail Bracket for Chainsaw Milling Attachment (CM030) \$55.00

First Cut 8ft Rail & Connector Kit for Chainsaw Milling Attachment \$170.00 (CM031)

Oiler Kit for Chainsaw Milling Attachment

(CM032)

Log Roller - 120cm

(LR120)

\$95.00

\$89.00