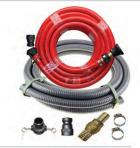

### Suction Hose and Camlocks Kits

All Kits Include 5m Suction Hose, 1x Brass Foot Valve and Barb Fitting, 2x Hose Clamps, 1x Type A Camlock and 1x Type C Camlock

| 1" Kit   | (WH-1_KIT)           | \$80.00  |
|----------|----------------------|----------|
| 1.5" Kit | (WH-15_K <b>I</b> T) | \$122.00 |
| 2" Kit   | (WH-3_KIT)           | \$160.00 |
| 3" Kit   | (WH-5_KIT)           | \$253.00 |

### Fire & Suction Hose Kits

All kits include 1x20m Fire Hose, 1x Adjustable Fire Nozzle with 1" Brass Fitting, Camlocks, Hose Clamps, Brass Foot Valve and Barb Fittings

With 1x 1.5" 5m Suction Hose \$238.00 (HOSEKIT-15)

With 1x 2" 5m Suction Hose \$276.00 (HOSEKIT-2)