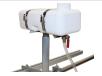

### High Pressure / Fire Pumps

6.5HP - 2" Inlet/1.5" Outlet + 2 x 1" Outlets

| Single Impeller Recoil Start           | (JWPFS)    | \$275.00 |
|----------------------------------------|------------|----------|
| Twin Impeller Recoil Start             | (JWPFTW)   | \$309.00 |
| Twin Impeller Electric Start + Battery | (JWPFTWES) | \$395.00 |

### 6.5HP Fire Pump and Hose Kit

All Kits Include a 6.5hp Fire Pump, Couplings and Accessories, 5m Suction Hose, 20m Fire Hose, 1x Adjustable Fire Nozzle with 1" Brass Fitting, Clamps, Camlocks and Foot Valve.

| Single Impeller, Recoil Start Fire Pump Kit | (JWPFSK <b>I</b> T) | \$505.00 |
|---------------------------------------------|---------------------|----------|
| Twin Impeller, Recoil Start Fire Pump Kit   | (JWPFTWKIT)         | \$539.00 |
| Twin Impeller, Electric Start Fire Pump Kit | (JWPFTWESKIT)       | \$625.00 |