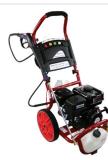

\$1,899.00

Perla Barb 13HP Electric Start Log **Saw** (WS001)

\$1,549.00

\$45.00 (AUGER-02)

\*Drill Not Included

700mm Tungsten Tip B**l**ade

Pick up only

Perla Barb 6.5HP 3000PSI High Pressure Washer

(SCPW3000) \$480.00 Includes 8m Hose and Five Spray Tips