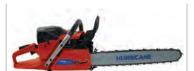

### Perla Barb 61.5cc V2 Chainsaw with Carry Case

With 16" Bar + Chain \$165.00 (PBCS002-16)

With 18" Bar + Chain \$167.00 (PBCS002-18)

With 20" Bar + Chain

\$169.00 (PBCS002-20)

Service Kit

\$23.50 (PBCS002-SKIT)

### Perla Barb 62cc V4 Chainsaw

With 16" Bar + Chain

\$181.00 (PBCS001-16)

With 18" Bar + Chain

\$183.00 (PBCS001-18)

With 20" Bar + Chain

\$185.00 (PBCS001-20)

Service Kit