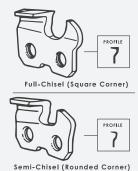

TOP TIP: What's the difference between fu∎ and semi chisel chain?

Full Chisel Chain has square-cornered teeth which creates a fast, aggressive cut. However, when used in hard, dry or dirty woods it can degenerate quickly. It is often preferred when cutting cleaner, green timber such as live pine or ash trees.

Semi Chisel Chain has teeth with rounded corners formed by a radius between the top and side plates. It won't cut as fast as full chisel chain but it will stay sharper for longer. It is for this reason that the vast majority of wood cutters prefer semi chisel chain, particularly when cutting Australian hard woods.

There are variations to the semi and full chisel formats, as well as methods of successfully using full chisel chain in hard woods. But as a rule of thumb, semi chisel is for hard, dry and dirty wood and full chisel is for soft, green and clean wood.