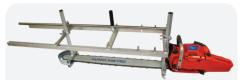

### Milling Kits with Perla Barb Chainsaw Included

70cc Perla Barb Chainsaw + 36" milling attachment + 3/8" 058" skip-tooth, ripping chain

| With 30" bar and semi chisel chain | (MK120) | \$648.00 |
|------------------------------------|---------|----------|
| With 30" bar and full chisel chain | (MK121) | \$653.00 |

70cc Perla Barb Chainsaw + 48" milling attachment + 3/8" 058" skip-tooth, ripping chain

| M | /ith 36" bai | r and <b>semi</b>   | chisel chain | (MK122) | \$681.00 |
|---|--------------|---------------------|--------------|---------|----------|
| W | ith 36" baı  | r and <b>full c</b> | chisel chain | (MK123) | \$686.00 |

84cc Perla Barb Chainsaw + 48" milling attachment + 3/8" skip-tooth, ripping chain

| With 36" bar and <b>3/8 058 semi chisel chain</b> | (MK128) | \$781.00 |
|---------------------------------------------------|---------|----------|
| With 36" bar and 3/8 058 full chisel chain        | (MK129) | \$786.00 |
| With 42" bar and 3/8 063 semi chisel chain        | (MK130) | \$812.00 |
| With 42" bar and 3/8 063 full chisel chain        | (MK131) | \$818.00 |