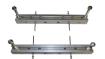

### Chainsaw Milling Attachments

18" to 24" (SM65) \$170.00

18" to 36" (SM72) \$190.00 18" to 48" (SM328) \$210.00

Vertical Mini Chainsaw **Edging Mill** 

(CM001)

\$150.00

Rail Connector Kit for Chainsaw Milling Attachment (CM033) \$35.00

First Cut Slabbing Rail Bracket for Chainsaw Milling Attachment (CM030) \$55.00

First Cut 8ft Rail & Connector Kit for Chainsaw Milling Attachment \$170.00 (CM031)

Oiler Kit for Chainsaw Milling Attachment

(CM032)

Log Roller - 120cm

(LR120)

\$95.00

\$89.00