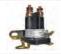

### Starter Motor Solenoid

Single Pole (BIAC160) Double Pole (BIAC161) \$25.00 \$33.00

Twin Cylinder Briggs and Stratton \$61.00

16 Tooth Nylon Drive Gear. Bolt Spacing - 64MM (Start-001)