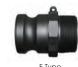

Fire Hose Nozzle with 1" Fitting(1in\_74\_firenozzle) Fire Hose Nozzle with 3/4" Fitting (3Qin-74-firenozzle)

\$38.00 \$38.00

|    | 1" C   | amloc   | k s     |
|----|--------|---------|---------|
| 1" | A type | (PCLA1) | \$4.00  |
| 1" | C type | (PCLC1) | \$12.50 |
| 1" | D type | (PCLD1) | \$12.50 |
| 1" | E type | (PCLE1) | \$4.50  |
| 1" | F type | (PCLF1) | \$4.50  |

| 3 " C     | amlo    | <br>c k s |
|-----------|---------|-----------|
| 3" A type | (PCLA3) | \$12.00   |
| 3" C type | (PCLC3) | \$22.00   |
| 3" D type | (PCLD3) | \$22.00   |
| 3" E type | (PCLE3) | \$15.00   |
| 3" F type | (PCLF3) | \$15.00   |