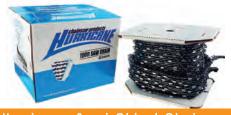

The above are examples of common milling kits.

Contact us to arrange a custom kit to suit your saw.

Jono & Johno is the exclusive Australian distributor of Hurricane Chainsaw Products.

The steel used in Hurricane Chain is sourced from Germany. The chain is heat treated and cut in Germany with the only part of the process carried out in China being the assembly. The chain has undergone hardening techniques to increase cutting life. The factory also implemented design changes to optimise oil distribution and reduce stretching during prolonged periods of cutting.

| Hurricane (   | Chain Loc  | p s     |          |
|---------------|------------|---------|----------|
| Pitch         | Size       | 1 Chain | 3 Chains |
| 3/8"LP        | 10" to 16" | \$20.00 | \$48.00  |
| .325"-3/8"    | 14" to 16" | \$22.00 | \$54.00  |
| .325"-3/8"    | 17" to 20" | \$24.00 | \$60.00  |
| 3/8"          | 21" to 25" | \$27.00 | \$69.00  |
| Pitch         | Gauge      | Price P | er Link  |
| 1/4" Mini     | .043       | \$0.    | 35       |
| 1/4" Standard | .043/.050  | \$0.    | 35       |
| 404"          | .063       | \$0.    | 40       |

1/4" Mini is equivalent to Stihl 71PM3 | 1/4" Standard is equivalent to Stihl 13RM

| Hurric    | cane S | emi Chi  | is e l  | Chain            |
|-----------|--------|----------|---------|------------------|
| Pitch     | Gauge  | 25F1     | г       | 100FT            |
| 1/4" Mini | .043   | \$140.00 | (HR024) | \$449.00 (HR057) |
| 1/4" Std  | .043   | \$140.00 | (HR021) | \$449.00 (HR053) |
| 1/4" Std  | .050   | \$140.00 | (HR022) | \$449.00 (HR054) |
| 3/8"LP    | .043   | \$80.00  | (HR001) | \$275.00 (HR035) |
| 3/8"LP    | .050   | \$80.00  | (HR002) | \$275.00 (HR036) |
| .325"     | .050   | \$89.00  | (HR003) | \$299.00 (HR037) |
| .325"     | .058   | \$89.00  | (HR004) | \$299.00 (HR038) |
| .325"     | .063   | \$89.00  | (HR005) | \$299.00 (HR039) |
| 3/8"      | .050   | \$89.00  | (HR006) | \$299.00 (HR040) |
| 3/8"      | .058   | \$89.00  | (HR007) | \$299.00 (HR041) |
| 3/8"      | .063   | \$89.00  | (HR008) | \$299.00 (HR042) |
| 404"      | .063   | \$99.00  | (HR019) | \$320.00 (HR055) |

| Hurr  | icane | Skip                    | Tooth | & Ri          | pping C           | Chain Standa        | rd Angle             |
|-------|-------|-------------------------|-------|---------------|-------------------|---------------------|----------------------|
| Pitch | Gauge | Fu <b>ll</b><br>or Semi | Angle | Skip<br>Tooth | Price<br>Per Link | 25FT                | 100FT                |
| 3/8"  | .058  | Semi                    | 25°   | Yes           | \$0.40            | \$90.00 (SLAB1-25)  | \$320.00 (SLAB1-100) |
| 3/8"  | .058  | Fu <b>ll</b>            | 25°   | Yes           | \$0.45            | \$95.00 (SLAB2-25)  | \$340.00 (SLAB2-100) |
| 3/8"  | .063  | Semi                    | 25°   | Yes           | \$0.40            | \$90.00 (SLAB3-25)  | \$320.00 (SLAB3-100) |
| 3/8"  | .063  | Fu <b>ll</b>            | 25°   | Yes           | \$0.45            | \$95.00 (SLAB4-25)  | \$340.00 (SLAB4-100) |
| 404'' | .063  | Semi                    | 35°   | Yes           | \$0.50            | \$100.00 (SLAB5-25) | \$350.00 (SLAB5-100) |
| 404'' | .063  | Fu <b>ll</b>            | 35°   | Yes           | \$0.55            | \$105.00 (SLAB6-25) | \$370.00 (SLAB6-100) |

| Hur   | ricane | Skip                   | Tooth | & Rip         | ping Ch           | nain 10    |            |                       |
|-------|--------|------------------------|-------|---------------|-------------------|------------|------------|-----------------------|
| Pitch | Gauge  | Fu <b>I</b><br>or Semi | Angle | Skip<br>Tooth | Price<br>Per Link | 25F        | т          | 100FT                 |
| 3/8"  | .058   | Semi                   | 10°   | Yes           | \$0.40            | \$90.00 (  | SLAB11-25) | \$320.00 (SLAB11-100) |
| 3/8"  | .058   | Fu <b>ll</b>           | 10°   | Yes           | \$0.45            | \$95.00 (  | SLAB12-25) | \$340.00 (SLAB12-100) |
| 3/8"  | .063   | Semi                   | 10°   | Yes           | \$0.40            | \$90.00 (  | SLAB13-25) | \$320.00 (SLAB13-100) |
| 3/8"  | .063   | Fu <b>ll</b>           | 10°   | Yes           | \$0.45            | \$95.00 (  | SLAB14-25) | \$340.00 (SLAB14-100) |
| 404'' | .063   | Semi                   | 10°   | Yes           | \$0.50            | \$100.00 ( | SLAB7-25)  | \$350.00 (SLAB7-100)  |
| 404"  | .063   | Fu <b>ll</b>           | 10°   | Yes           | \$0.55            | \$105.00 ( | SLAB8-25)  | \$370.00 (SLAB8-100)  |
| 404'' | .063   | Semi                   | 10°   | No            | \$0.50            | \$100.00 ( | SLAB9-25)  | \$350.00 (SLAB9-100)  |
| 404"  | .063   | Fu <b>ll</b>           | 10°   | No            | \$0.55            | \$105.00 ( | SLAB10-25) | \$370.00 (SLAB10-100) |
| 404'' | .063   | Semi                   | 10°   | 5 Skip        | \$0.55            | \$130.00 ( | SLAB16-25) | \$450.00 (SLAB16-100) |