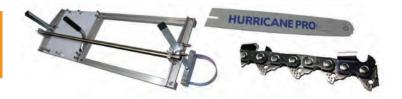

### Chainsaw Milling Attachments

18" to 24" (SM65) \$170.00

18" to 36" (SM72) \$190.00 18" to 48" (SM328) \$210.00

Vertical Mini Chainsaw **Edging Mill** 

(CM001)

\$150.00

Rail Connector Kit for Chainsaw Milling Attachment (CM033) \$35.00

### For Stihl MS660 MS661 MS440 MS441 MS460 MS461 044 046 064 066 etc

All kits come with a Hurricane Pro Bar, milling attachment and 3/8" 063" skip-tooth ripping chain

| 20" bar/24" milling attachment/semi chisel chain | (MK001) | \$260.00 |
|--------------------------------------------------|---------|----------|
| 20" bar/24" milling attachment/full chisel chain | (MK002) | \$264.00 |
| 24" bar/24" milling attachment/semi chisel chain | (MK003) | \$287.00 |
| 24" bar/24" milling attachment/full chisel chain | (MK004) | \$291.00 |
| 36" bar/48" milling attachment/semi chisel chain | (MK007) | \$381.00 |
| 36" bar/48" milling attachment/full chisel chain | (MK008) | \$387.00 |
| 42" bar/48" milling attachment/semi chisel chain | (MK009) | \$413.00 |
| 42" bar/48" milling attachment/full chisel chain | (MK010) | \$420.00 |

### For Husky 365 371 372 390 394 395 3120 etc

All kits come with a Hurricane Pro Bar, milling attachment and 3/8" skip-tooth ripping chain

|   | 20" bar/24" | milling | attachment/ | 3/8 058 | semi chisel chain | (MK015) | \$260.00 |
|---|-------------|---------|-------------|---------|-------------------|---------|----------|
|   | 20" bar/24" | milling | attachment/ | 3/8 058 | full chisel chain | (MK016) | \$264.00 |
| 1 | 24" bar/24" | milling | attachment/ | 3/8 058 | semi chisel chain | (MK017) | \$287.00 |
|   | 24" bar/24" | milling | attachment/ | 3/8 058 | full chisel chain | (MK018) | \$291.00 |
|   | 36" bar/48" | milling | attachment/ | 3/8 058 | semi chisel chain | (MK021) | \$382.00 |
|   | 36" bar/48" | milling | attachment/ | 3/8 058 | full chisel chain | (MK022) | \$387.00 |
|   | 42" bar/48" | milling | attachment/ | 3/8 063 | semi chisel chain | (MK023) | \$413.00 |
|   | 42" bar/48" | milling | attachment/ | 3/8 063 | full chisel chain | (MK024) | \$419.00 |

### For Baumr-Ag \$X92 Gen2 and Gen3, \$X82, MTM82cc

All kits come with a Hurricane Pro Bar, milling attachment and 3/8" 058" skip-tooth ripping chain

| 24" bar/24" milling attachment/semi chisel chain | (MK037) | \$287.00 |
|--------------------------------------------------|---------|----------|
| 24" bar/24" milling attachment/full chisel chain | (MK038) | \$291.00 |
| 30" bar/36" milling attachment/semi chisel chain | (MK039) | \$349.00 |
| 30" bar/36" milling attachment/full chisel chain | (MK040) | \$354.00 |
| 36" bar/48" milling attachment/semi chisel chain | (MK041) | \$382.00 |
| 36" bar/48" milling attachment/full chisel chain | (MK042) | \$387.00 |

### For Stihl MS880 MS881 070 075 076 084 088 090 etc

All kits come with a Hurricane Pro Bar, milling attachment and 404" 063" skip-tooth ripping chain

| 36" bar/48" milling attachment/semi chisel chain | (MK033) \$407.00        |
|--------------------------------------------------|-------------------------|
| 36" bar/48" milling attachment/full chisel chain | (MK034) <b>\$412.00</b> |
| 42" bar/48" milling attachment/semi chisel chain | (MK035) \$451.00        |
| 42" bar/48" milling attachment/full chisel chain | (MK036) <b>\$457.00</b> |

### **HURRICANE BARS**

Hurricane Bars utilise steel sourced from a mill in the United States. The bars are then assembled in the same factory as Hurricane Chain. The roller nose bearings on the Hurricane Professional bars are imported from the same Swiss factory used by the world's leading bar suppliers.