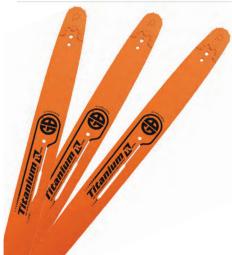

### GB EXTRA LONG BARS

GB is one of the only manufacturers in the world capable of producing extra-long bars and variations made for special applications, such as chain saw mills. GB extra-long bars are crafted from solid, high-tech titanium alloy steel with precision-ground grooves...by far, the toughest, most-durable extra-long chain saw bar in the world. All long bars come standard with a .404" nose, but can be changed to a 3/8" nose for a \$35 fee.

|           |       |       |         | Stihl      | Husqvarna |          |
|-----------|-------|-------|---------|------------|-----------|----------|
| Length    | Pitch | Gauge | D/links | Part No.   | Part No.  | Price    |
| 44"/111cm | .404" | .063  | 128     | HS44-63RQ  | HV44-63RQ | \$426.00 |
| 50"/127cm | .404" | .063  | 140     | H\$50-63RQ | HV50-63RQ | \$461.00 |
| 56"/142cm | .404" | .063  | 160     | H\$56-63RQ | HV56-63RQ | \$482.00 |
| 60"/152cm | .404" | .063  | 172     | HS60-63RQ  | HV60-63RQ | \$502.00 |
| 64"/162cm | .404" | .063  | 180     | HS64-63RQ  | HV64-63RQ | \$524.00 |
| 72"/182cm | .404" | .063  | 190     | HS72-63RQ  | HV72-63RQ | \$595.00 |
| 84"/213cm | .404" | .063  | 206     | HS84-63RQ  | HV84-63RQ | \$680.00 |