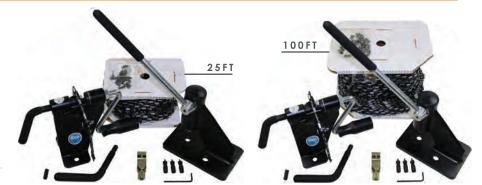

1/4" Mini is equivalent to Stihl 71PM3 | 1/4" Standard is equivalent to Stihl 13RM

| Hurric    | cane S | emi Chi  | is e l  | Chain            |
|-----------|--------|----------|---------|------------------|
| Pitch     | Gauge  | 25F1     | г       | 100FT            |
| 1/4" Mini | .043   | \$140.00 | (HR024) | \$449.00 (HR057) |
| 1/4" Std  | .043   | \$140.00 | (HR021) | \$449.00 (HR053) |
| 1/4" Std  | .050   | \$140.00 | (HR022) | \$449.00 (HR054) |
| 3/8"LP    | .043   | \$80.00  | (HR001) | \$275.00 (HR035) |
| 3/8"LP    | .050   | \$80.00  | (HR002) | \$275.00 (HR036) |
| .325"     | .050   | \$89.00  | (HR003) | \$299.00 (HR037) |
| .325"     | .058   | \$89.00  | (HR004) | \$299.00 (HR038) |
| .325"     | .063   | \$89.00  | (HR005) | \$299.00 (HR039) |
| 3/8"      | .050   | \$89.00  | (HR006) | \$299.00 (HR040) |
| 3/8"      | .058   | \$89.00  | (HR007) | \$299.00 (HR041) |
| 3/8"      | .063   | \$89.00  | (HR008) | \$299.00 (HR042) |
| 404"      | .063   | \$99.00  | (HR019) | \$320.00 (HR055) |

| Hurr  | icane | Skip                    | Tooth | & Ri          | pping C           | Chain Standa        | rd Angle             |
|-------|-------|-------------------------|-------|---------------|-------------------|---------------------|----------------------|
| Pitch | Gauge | Fu <b>ll</b><br>or Semi | Angle | Skip<br>Tooth | Price<br>Per Link | 25FT                | 100FT                |
| 3/8"  | .058  | Semi                    | 25°   | Yes           | \$0.40            | \$90.00 (SLAB1-25)  | \$320.00 (SLAB1-100) |
| 3/8"  | .058  | Fu <b>ll</b>            | 25°   | Yes           | \$0.45            | \$95.00 (SLAB2-25)  | \$340.00 (SLAB2-100) |
| 3/8"  | .063  | Semi                    | 25°   | Yes           | \$0.40            | \$90.00 (SLAB3-25)  | \$320.00 (SLAB3-100) |
| 3/8"  | .063  | Fu <b>ll</b>            | 25°   | Yes           | \$0.45            | \$95.00 (SLAB4-25)  | \$340.00 (SLAB4-100) |
| 404'' | .063  | Semi                    | 35°   | Yes           | \$0.50            | \$100.00 (SLAB5-25) | \$350.00 (SLAB5-100) |
| 404'' | .063  | Fu <b>ll</b>            | 35°   | Yes           | \$0.55            | \$105.00 (SLAB6-25) | \$370.00 (SLAB6-100) |

| Hur   | ricane | Skip                   | Tooth | & Rip         | ping Ch           | nain 10    |            |                       |
|-------|--------|------------------------|-------|---------------|-------------------|------------|------------|-----------------------|
| Pitch | Gauge  | Fu <b>I</b><br>or Semi | Angle | Skip<br>Tooth | Price<br>Per Link | 25F        | т          | 100FT                 |
| 3/8"  | .058   | Semi                   | 10°   | Yes           | \$0.40            | \$90.00 (  | SLAB11-25) | \$320.00 (SLAB11-100) |
| 3/8"  | .058   | Fu <b>ll</b>           | 10°   | Yes           | \$0.45            | \$95.00 (  | SLAB12-25) | \$340.00 (SLAB12-100) |
| 3/8"  | .063   | Semi                   | 10°   | Yes           | \$0.40            | \$90.00 (  | SLAB13-25) | \$320.00 (SLAB13-100) |
| 3/8"  | .063   | Fu <b>ll</b>           | 10°   | Yes           | \$0.45            | \$95.00 (  | SLAB14-25) | \$340.00 (SLAB14-100) |
| 404'' | .063   | Semi                   | 10°   | Yes           | \$0.50            | \$100.00 ( | SLAB7-25)  | \$350.00 (SLAB7-100)  |
| 404"  | .063   | Fu <b>ll</b>           | 10°   | Yes           | \$0.55            | \$105.00 ( | SLAB8-25)  | \$370.00 (SLAB8-100)  |
| 404'' | .063   | Semi                   | 10°   | No            | \$0.50            | \$100.00 ( | SLAB9-25)  | \$350.00 (SLAB9-100)  |
| 404"  | .063   | Fu <b>ll</b>           | 10°   | No            | \$0.55            | \$105.00 ( | SLAB10-25) | \$370.00 (SLAB10-100) |
| 404'' | .063   | Semi                   | 10°   | 5 Skip        | \$0.55            | \$130.00 ( | SLAB16-25) | \$450.00 (SLAB16-100) |