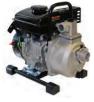

### Transfer Pumps

| 1" 31CC Recoil Start                               | (CP150)   | \$175.00 |
|----------------------------------------------------|-----------|----------|
| 1" 2.5HP Recoil Start                              | (CP361)   | \$199.00 |
| 2" Inlet, 2" Outlet 6.5hp Recoil Start             | (JWP50)   | \$215.00 |
| 2" Inlet, 2" Outlet 6.5hp Electric Start + Battery | (JWP50ES) | \$285.00 |
| 3" Inlet, 3" Outlet 6.5hp Recoil Start             | (JWP80)   | \$235.00 |
| 3" Inlet, 3" Outlet 6.5hp Electric Start + Battery | (JWP80ES) | \$305.00 |

### 1" Water Pump 2.5hp Engine & Hose Kit

Includes 1" 2.5hp Petrol 4 Stroke Water Pump, 1" 5m Suction Hose, 1" 15m Wash Down Hose, Hose Clamps, Camlocks Brass Foot Valve and Barb Fittings

(CP361\_KIT) \$346.00