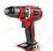

### 20V MATRIX CORDLESS TOOLS

Impact Wrench 3/8"
180Nm - Skin Only
(mx-20v-iw-so) \$65.00

Impact Driver 1/4"
- Skin Only (mx-20v-idr-so)
\$64.00

Drill - 10mm Chuck
- Skin Only (mx-20v-ddr-so)
\$49.00

Impact Hammer Drill with Handle - 10mm Chuck - Skin Only (mx-20v-hdr-so) \$55.00

Brushless Drill - 13mm Chuck - Skin Only (mx-20v-dbl-so) \$89.00

Brushless Impact Wrench 1/2" - 250Nm - Skin Only (mx-20v-iwbl-so) \$99.00

Jigsaw - Skin Only (mx-20v-js-so) \$49.00

Reciprocating Saw
- Skin Only (mx-20v-rs-so)
\$59.00