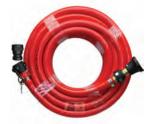

### 6.5HP Fire Pump and Hose Kit

All Kits Include a 6.5hp Fire Pump, Couplings and Accessories, 5m Suction Hose, 20m Fire Hose, 1x Adjustable Fire Nozzle with 1" Brass Fitting, Clamps, Camlocks and Foot Valve.

| Single Impeller, Recoil Start Fire Pump Kit | (JWPFSK <b>I</b> T) | \$505.00 |
|---------------------------------------------|---------------------|----------|
| Twin Impeller, Recoil Start Fire Pump Kit   | (JWPFTWKIT)         | \$539.00 |
| Twin Impeller, Electric Start Fire Pump Kit | (JWPFTWESKIT)       | \$625.00 |