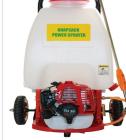

### WEED SPRAYERS

26cc - 2-Stroke Weed Sprayer With Hose Reel (WS-MPHR)

\$249.00

Includes 20m Hose

20L Backpack Weed Sprayer

Unit (20L\_BPS)

\$45.00

With Stainless Steel Wand

26cc - 2-Stroke 25L Petrol Weed Sprayer On Trolley

(WS-25L-PW) Includes a 1.2m Hose \$195.00

8L Rechargeable Weed Sprayer On Wheels (WS-81-RW)

72cm from Base to Top of Carry Handle

960ml Garden Mist Sprayer (960ml)