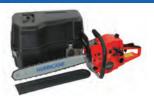

### Perla Barb 61.5cc V2 Chainsaw with Carry Case

With 16" Bar + Chain \$165.00 (PBCS002-16)

With 18" Bar + Chain \$167.00 (PBCS002-18)

With 20" Bar + Chain

\$169.00 (PBCS002-20)

Service Kit

\$23.50 (PBCS002-SKIT)

### Perla Barb 62cc V4 Chainsaw

With 16" Bar + Chain

\$181.00 (PBCS001-16)

With 18" Bar + Chain

\$183.00 (PBCS001-18)

With 20" Bar + Chain

\$185.00 (PBCS001-20)

Service Kit