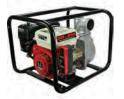

### High Pressure / Fire Pumps

6.5HP - 2" Inlet/1.5" Outlet + 2 x 1" Outlets

| Single Impeller Recoil Start           | (JWPFS)    | \$275.00 |
|----------------------------------------|------------|----------|
| Twin Impeller Recoil Start             | (JWPFTW)   | \$309.00 |
| Twin Impeller Electric Start + Battery | (JWPFTWES) | \$395.00 |

### Transfer Pumps

| 1" 31CC Recoil Start                               | (CP150)   | \$175.00 |
|----------------------------------------------------|-----------|----------|
| 1" 2.5HP Recoil Start                              | (CP361)   | \$199.00 |
| 2" Inlet, 2" Outlet 6.5hp Recoil Start             | (JWP50)   | \$215.00 |
| 2" Inlet, 2" Outlet 6.5hp Electric Start + Battery | (JWP50ES) | \$285.00 |
| 3" Inlet, 3" Outlet 6.5hp Recoil Start             | (JWP80)   | \$235.00 |
| 3" Inlet, 3" Outlet 6.5hp Electric Start + Battery | (JWP80ES) | \$305.00 |