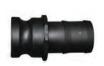

Fire Hose Nozzle with 1" Fitting(1in\_74\_firenozzle) Fire Hose Nozzle with 3/4" Fitting (3Qin-74-firenozzle)

\$38.00 \$38.00

|    | 1" C   | amloc   | k s     |
|----|--------|---------|---------|
| 1" | A type | (PCLA1) | \$4.00  |
| 1" | C type | (PCLC1) | \$12.50 |
| 1" | D type | (PCLD1) | \$12.50 |
| 1" | E type | (PCLE1) | \$4.50  |
| 1" | F type | (PCLF1) | \$4.50  |

| 3 " C     | amlo    | <br>c k s |
|-----------|---------|-----------|
| 3" A type | (PCLA3) | \$12.00   |
| 3" C type | (PCLC3) | \$22.00   |
| 3" D type | (PCLD3) | \$22.00   |
| 3" E type | (PCLE3) | \$15.00   |
| 3" F type | (PCLF3) | \$15.00   |