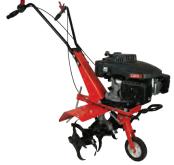

Perla Barb 62cc 2 Stroke Rotary Hoe Tiller Cutting Width: 400mm \$299.00

(PBFF)

Perla Barb 161cc 4 Stroke Rotary Hoe Tiller Cutting Width: 590mm \$419.00

Perla Barb 62cc 2 Stroke Wheel Brush Cutter \$230.00 (PBDD)