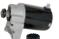

**Briggs and Stratton** 

14 Tooth Steel Drive Gear. Mounting

Bolt - 58MM (Start-005)

Tecumseh Starter Motor Suits OHV135, OHV155 Ride on Mower 36914

10 Tooth Steel Drive Gear. Mounting Bolt - 85MM (start-003)

Tecumseh Drive Gear Repair Kit (Start-035)

\$22.00

\$110.00

Kohler Courage Starter Motor 14 Tooth Steel Drive Gear. Suits SV540, SV590,

SV600, SV610, SV620 (Start-006)

Kohler 14 Tooth Drive Gear Repair Kit (Start-037)