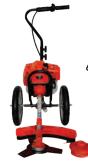

Perla Barb 62cc 2 Stroke Rotary Hoe Tiller Cutting Width: 400mm \$299.00

(PBFF)

Perla Barb 161cc 4 Stroke Rotary Hoe Tiller Cutting Width: 590mm \$419.00

Perla Barb 62cc 2 Stroke Wheel Brush Cutter \$230.00 (PBDD)