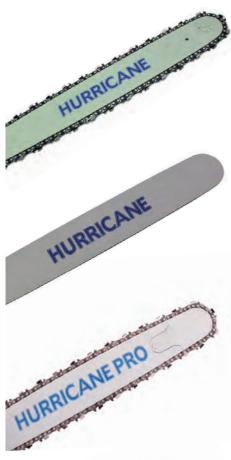

### **HURRICANE BARS**

Hurricane Bars utilise steel sourced from a mill in the United States. The bars are then assembled in the same factory as Hurricane Chain. The roller nose bearings on the Hurricane Professional bars are imported from the same Swiss factory used by the world's leading bar suppliers.

\*Please Call For Specific Bar & Chain Combo Prices

| Hurricane Professional Bars - 3/8 |          |             |      |          |             |  |  |
|-----------------------------------|----------|-------------|------|----------|-------------|--|--|
| Size                              | Bar Only | Bar & Chain | Size | Bar Only | Bar & Chain |  |  |
| 16"                               | \$59.00  | \$73.00     | 28"  | \$105.00 | \$128.00    |  |  |
| 18"                               | \$60.00  | \$75.00     | 30"  | \$120.00 | \$146.00    |  |  |
| 20"                               | \$62.00  | \$79.00     | 36"  | \$126.00 | \$156.00    |  |  |
| 24"                               | \$84.00  | \$105.00    | 42"  | \$149.00 | \$185.00    |  |  |