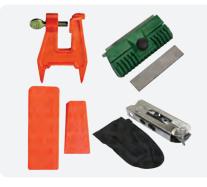

#### Strong Plastic Felling Wedges

1x Felling Wedge 5.5" \$6.00 (WEDGE01)

1x Felling Wedge 8" \$7.50 (WEDGE02)

1x Felling Wedge 10" \$8.50 (WEDGE03)

1x Felling Wedge 12" \$9.50 (WEDGE04)

\$28.00 4x Felling Wedges (W-4-X-ASSORTED)

-1x 5.5", 1x 8", 1x 10", 1x 12"

2x 5.5" Wedges + \$25.90 2x 8" Wedges (w-2x5in-2x8in-O)

### Chainsaw Tool Accessory Kit

(CTAK001)

\$57.00

Includes: 1x Top Saw Pocket Wrench With Case, 1x Stump Vice, 1x Bar Dresser With Spare File, 1x 5.5" Strong Plastic Wedge & 1x 8" Strong Plastic Wedge