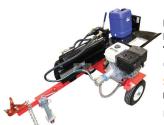

### \$950.00

2x 240v Outlets (15amp) 1x 415v 3-Phase Outlet (10.5amp) 1x DC 12V 8.3A Outlet

7HP 240v Electric Start 3KW Generator (PGEN30ES)

\$525.00

2x 240v Outlets (15amp) 1x DC 12V 8.3A Outlet

Perla Barb 13HP Electric Start 40 Ton Log Splitter (LS001)

\$1,899.00

Perla Barb 13HP Electric Start Log **Saw** (WS001)

\$1,549.00

\$45.00 (AUGER-02)

\*Drill Not Included

700mm Tungsten Tip B**l**ade

Pick up only

Perla Barb 6.5HP 3000PSI High Pressure Washer