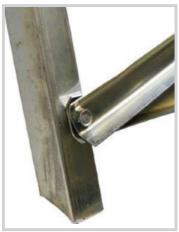

- Firstly, pair the six legs using M8x16 bolt, two M8 washers and a M8 nut into the round hole, just below the serrated edges.
- Then fit a M6x12 bolt with two M6 washers and a M6 nut into the curved slot on both legs
- When secured, ensure that the legs can be opened and closed.