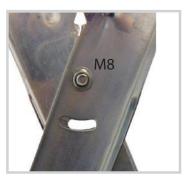

- Firstly, pair the six legs using M8x16 bolt, two M8 washers and a M8 nut into the round hole, just below the serrated edges.
- Then fit a M6x12 bolt with two M6 washers and a M6 nut into the curved slot on both legs
- When secured, ensure that the legs can be opened and closed.