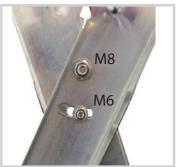

- Firstly, pair the six legs using M8x16 bolt, two M8 washers and a M8 nut into the round hole, just below the serrated edges.
- Then fit a M6x12 bolt with two M6 washers and a M6 nut into the curved slot on both legs
- When secured, ensure that the legs can be opened and closed.