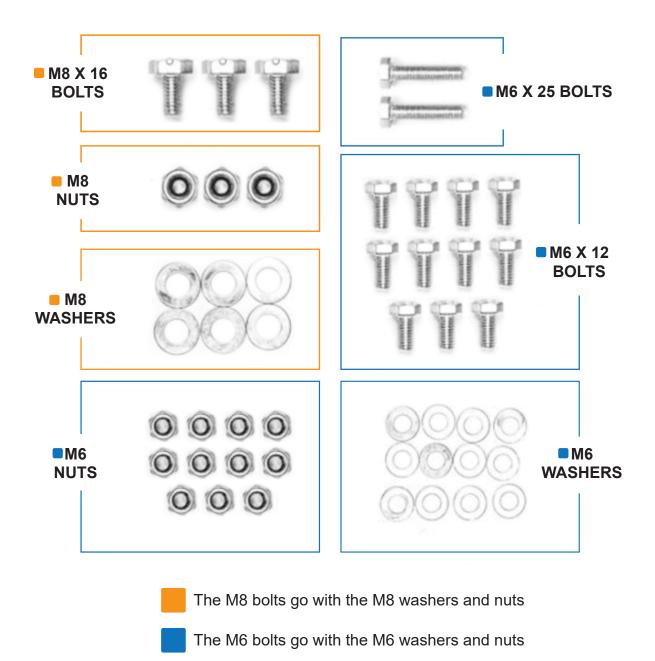

### **HARDWARE INCLUDED**

#### CONSTRUCTION

The Handy Saw Horse is supplied with Nylock Nuts. They are designed with a nylon collar, with a slightly smaller diameter to the bolt. The insert deforms elastically over the threads of the screw, but threads are not cut into the nylon. The nylon insert, locks the nut by applying a compressive force against the bolt. This therefore requires increased pressure when assembling.