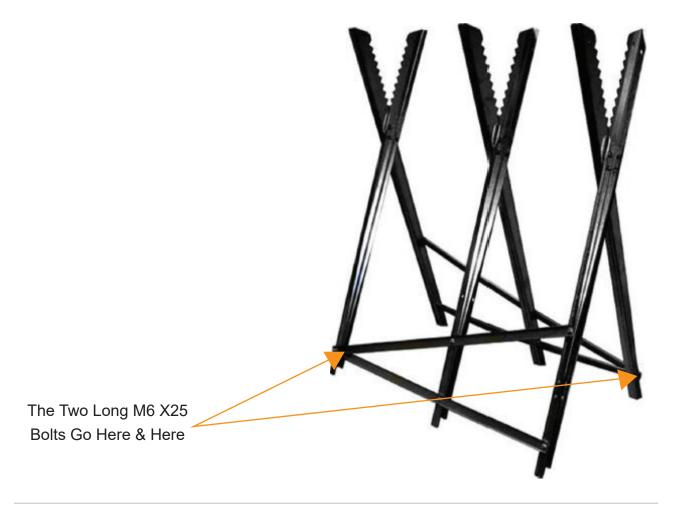

- Secure the shorter cross strut (80cm) to your chosen left and middle leg, using a M6x12 bolt with a M6 washer and a M6 nut.
- Attach the longer diagonal cross strut to the left and middle legs, again using a M6x12 bolt with a M6 washer and a M6 nut, ensuring the third hole, from the floor, on the middle leg.
- Attach the diagonal cross strut over the smaller cross strut using the M6x25 bolt with a M6 washer and a M6 nut.