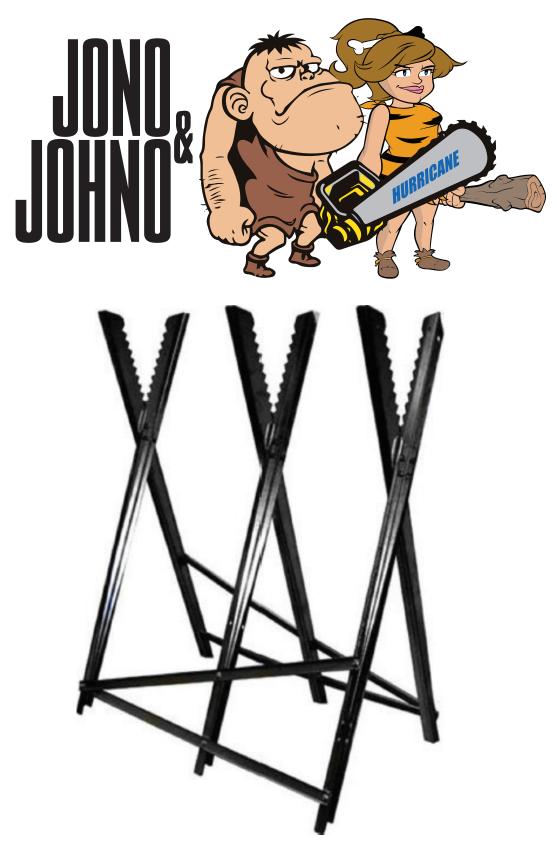

# PORTABLE LOG HORSE ASSEMBLY INSTRUCTIONS

### THE FINISHED PRODUCT

The 3 X M8 X 16 Bolts Go In The Three Forks