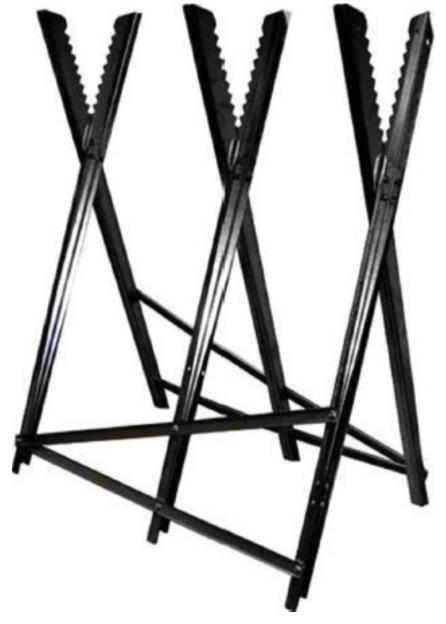

washers and a M6 nut into the curved slot on both legs
- When secured, ensure that the legs can be opened and closed.





- Secure the shorter cross strut (80cm) to your chosen left and middle leg, using a M6x12 bolt with a M6 washer and a M6 nut.
- Attach the longer diagonal cross strut to the left and middle legs, again using a M6x12 bolt with a M6 washer and a M6 nut, ensuring the third hole, from the floor, on the middle leg.
- Attach the diagonal cross strut over the smaller cross strut using the M6x25 bolt with a M6 washer and a M6 nut.







Turn the stand over and follow the same procedure with the diagonal strut in the opposite direction to the previous side. The diagonal strut should be fitted to the second hole of the middle leg on this occasion.



### THE FINISHED PRODUCT







The 3 X M8 X 16 Bolts Go In The Three Forks











## **SPARE PARTS**

| picture      | Part              | size | Qty | SKU       |
|--------------|-------------------|------|-----|-----------|
| · Interested | M6 X 12 Bolt      | 6*12 | 11  | LT-80CM-A |
|              | M8 x 16 Bolt      | 8*16 | 3   | LT-80CM-B |
|              | M6 x 25 Bolt      | 6*25 | 2   | LT-80CM-C |
| 0            | M6 Washer         | Q6   | 13  | LT-80CM-D |
| O            | M8 Washer         | Q8   | 6   | LT-80CM-E |
| O            | M6 Nut            | M6   | 13  | LT-80CM-F |
|              | M8 Nut            | M8   | 3   | LT-80CM-G |
|              | Leg               | 1000 | 6   | LT-80CM-H |
|              | Long cross brace  | 830  | 2   | LT-80CM-I |
|              | Short cross brace |