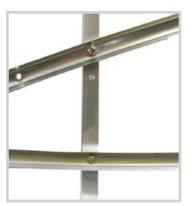

- Secure the shorter cross strut (80cm) to your chosen left and middle leg, using a M6x12 bolt with a M6 washer and a M6 nut.
- Attach the longer diagonal cross strut to the left and middle legs, again using a M6x12 bolt with a M6 washer and a M6 nut, ensuring the third hole, from the floor, on the middle leg.
- Attach the diagonal cross strut over the smaller cross strut using the M6x25 bolt with a M6 washer and a M6 nut.

Turn the stand over and follow the same procedure with the diagonal strut in the opposite direction to the previous side. The diagonal strut should be fitted to the second hole of the middle leg on this occasion.