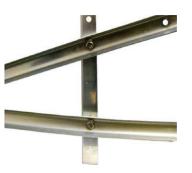

- Secure the shorter cross strut (80cm) to your chosen left and middle leg, using a M6x12 bolt with a M6 washer and a M6 nut.
- Attach the longer diagonal cross strut to the left and middle legs, again using a M6x12 bolt with a M6 washer and a M6 nut, ensuring the third hole, from the floor, on the middle leg.
- Attach the diagonal cross strut over the smaller cross strut using the M6x25 bolt with a M6 washer and a M6 nut.

Turn the stand over and follow the same procedure with the diagonal strut in the opposite direction to the previous side. The diagonal strut should be fitted to the second hole of the middle leg on this occasion.