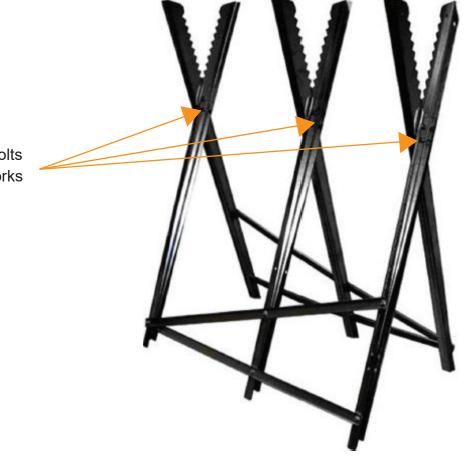

- Firstly, pair the six legs using M8x16 bolt, two M8 washers and a M8 nut into the round hole, just below the serrated edges.
- Then fit a M6x12 bolt with two M6 washers and a M6 nut into the curved slot on both legs
- When secured, ensure that the legs can be opened and closed.

### THE FINISHED PRODUCT

The 3 X M8 X 16 Bolts Go In The Three Forks