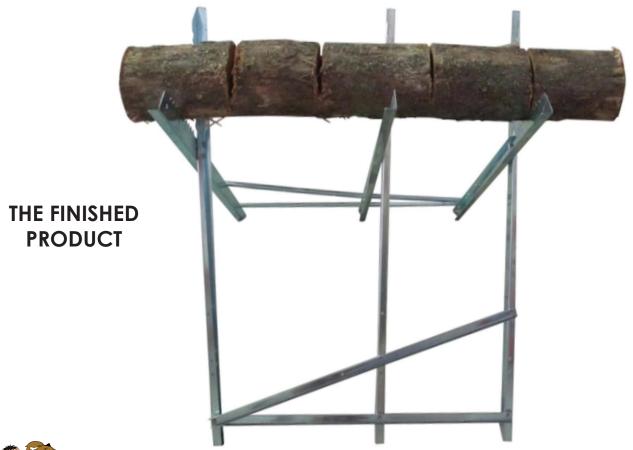

When secured, ensure that the legs can be opened and closed.





- Secure the shorter cross strut (80cm) to your chosen left and middle leg, using a M6x12 bolt with a M6 washer and a M6 nut.
- Attach the longer diagonal cross strut to the left and middle legs, again using a M6x12 bolt with a M6 washer and a M6 nut, ensuring the third hole, from the floor, on the middle leg.
- Attach the diagonal cross strut over the smaller cross strut using the M6x25 bolt with a M6 washer and a M6 nut.







Turn the stand over and follow the same procedure with the diagonal strut in the opposite direction to the previous side. The diagonal strut should be fitted to the second hole of the middle leg on this occasion.



### THE FINISHED PRODUCT







The 3 X M8 X 16 Bolts Go In The Three Forks











## **SPARE PARTS**

| picture      | Part              | size | Qty | SKU       |
|--------------|-------------------|------|-----|-----------|
| · Interested | M6 X 12 Bolt      | 6*12 | 11  | LT-80CM-A |
|              | M8 x 16 Bolt      | 8*16 | 3   | LT-80CM-B |
|              | M6 x 25 Bolt      | 6*25 | 2   | LT-80CM-C |
| 0            | M6 Washer         | Q6   | 13  | LT-80CM-D |
| O            | M8 Washer         | Q8   | 6   | LT-80CM-E |
| O            | M6 Nut            | M6   | 13  | LT-80CM-F |
|              | M8 Nut            | M8   | 3   | LT-80CM-G |
|              | Leg               | 1000 | 6   | LT-80CM-H |
|              | Long cross brace  | 830  | 2   | LT-80CM-I |
|              | Short cross brace | 790  | 2   | LT-80CM-J |