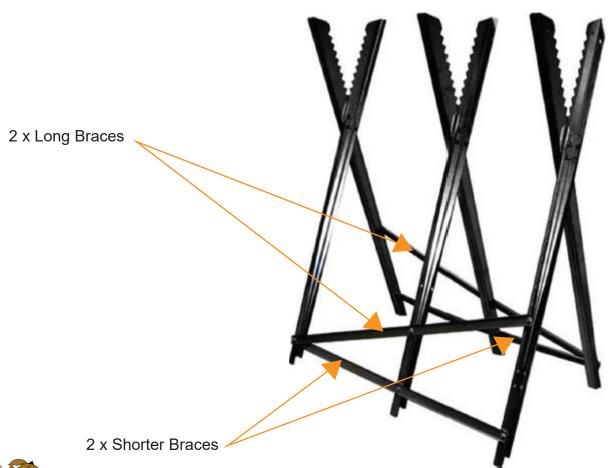

- Secure the shorter cross strut (80cm) to your chosen left and middle leg, using a M6x12 bolt with a M6 washer and a M6 nut.
- Attach the longer diagonal cross strut to the left and middle legs, again using a M6x12 bolt with a M6 washer and a M6 nut, ensuring the third hole, from the floor, on the middle leg.
- Attach the diagonal cross strut over the smaller cross strut using the M6x25 bolt with a M6 washer and a M6 nut.

Turn the stand over and follow the same procedure with the diagonal strut in the opposite direction to the previous side. The diagonal strut should be fitted to the second hole of the middle leg on this occasion.