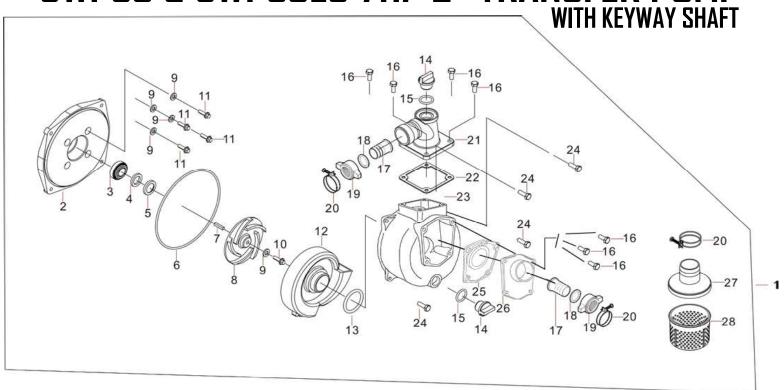

## JWP50 & JWP50ES 7HP 2" TRANSFER PUMP

| JWP50-7HP-1       | Complete Water pump        |
|-------------------|----------------------------|
| JWP50-7HP-2       | Connecting Housing         |
| JWP50-7HP-3       | Mechanical Seal Components |
| JWP50-7HP-4       | Impeller seal              |
| JWP50-7HP-5       | Seal ring                  |
| JWP50-7HP-6       | Seal ring                  |
| JWP50-7HP-7       | Flat key                   |
| JWP50-7HP-8       | Impeller of water pump     |
| JWP50-7HP-9       | Washer                     |
| JWP50-7HP-10      | BOLT                       |
| JWP50-7HP-11      | BOLT                       |
| JWP50-7HP-12      | Volute                     |
| JWP50-7HP-13      | Seal ring                  |
| JWP50-7HP-14      | Screw plug                 |
| JWP50-7HP-15      | Seal ring                  |
| JWP50-7HP-16      | BOLT                       |
| JWP50-7HP-17      | Hose connection            |
| JWP50-7HP-18      | Joint gasket               |
| JWP50-7HP-19      | Hose connector             |
| JWP50-7HP-20      | Hose clamp                 |
| JWP50-7HP-21      | OUTLET                     |
| JWP50-7HP-22      | Gasket OUTLET              |
| JWP50-7HP-23      | PUMP BODY                  |
| JWP50-7HP-24      | BOLT                       |
| JWP50-7HP-25      | SEAL ASSY, MECHANISM       |
| JWP50-7HP-26      | JOINT, WATER PUMP          |
| JWP50-7HP-27      | Filter cover               |
| JWP50-7HP-28      | Water pump filter          |
| JWP50-7HP-SEALKIT | Seal Kit                   |